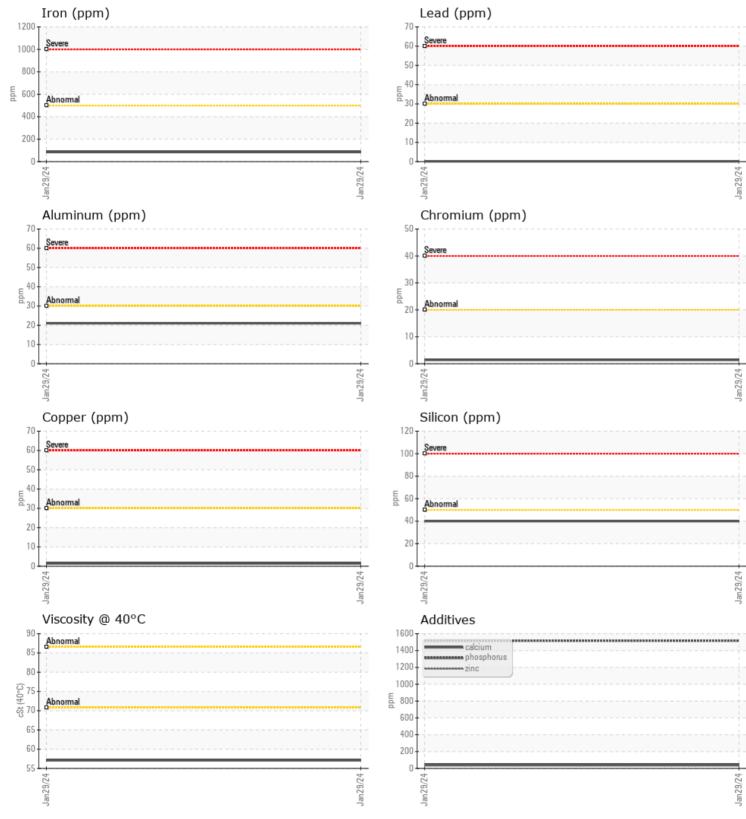

## Sample No: VCP334508

VOLVO

| Oil Type: | VOLVO SUPER GEAR OIL 75W-80-GO102 |
|-----------|-----------------------------------|
| Job No:   | X16748                            |

|               | E INFORMATION |             |      |   |               |
|---------------|---------------|-------------|------|---|---------------|
|               |               |             |      | - |               |
| Sample Number |               | VCP334508   | <br> |   |               |
| Sample Date   |               | 29 Jan 2024 | <br> |   | WISE HEAV     |
| Machine Hours |               | 3317        | <br> |   | 9229 S 97TH   |
| Oil Hours     |               | 3317        | <br> |   | LA VISTA, NI  |
| Oil Changed   |               | Not Changd  | <br> |   | US 68128      |
| Sample Status |               | NORMAL      | <br> |   | Contact: JAS  |
| VOLVO         |               |             |      |   | jhassler@wis  |
| OIL CON       | IDITION       |             |      |   | T:            |
| Visc @ 40°C   | cSt           | 57.1        | <br> |   | F: (402)597-0 |
|               |               |             |      |   |               |
| VOLVO         |               |             | <br> |   | Diagnosi      |
|               | MINATION      |             |      |   | Resample a    |
| Water         | %             | NEG         | <br> |   | to monitor.   |
| Silicon       | ppm           | <b>40</b>   | <br> |   | are normal.   |
| Sodium        | ppm           | 5           | <br> |   | any contam    |
| Potassium     | ppm           | 2           | <br> |   | condition o   |
|               |               |             |      |   | the time in   |
| WEAR N        | METALS        |             |      |   |               |
|               |               | - 05        |      |   |               |
| Iron          | ppm           | 85          | <br> |   |               |
| Copper        | ppm           | <b>1</b>    | <br> |   |               |
| Lead          | ppm           | <b>□</b> <1 | <br> |   |               |
| Tin           | ppm           | 0           | <br> |   |               |
| Aluminum      | ppm           | □21         | <br> |   |               |
| Chromium      | ppm           | 1           | <br> |   |               |
| Molybdenum    | ppm           | 9           | <br> |   |               |
| Nickel        | ppm           | ■ <1        | <br> |   |               |
| Titanium      | ppm           | <1          | <br> |   |               |
| Silver        | ppm           | 0           | <br> |   |               |
| Manganese     | ppm           | 2           | <br> |   |               |
| Vanadium      | ppm           | 0           | <br> |   |               |
| VOLVO         |               |             | <br> |   |               |
| ADDITI        | VES           |             |      |   |               |
| Calcium       | ppm           | <b>4</b> 1  | <br> |   |               |
| Magnesium     | ppm           | <b>1</b>    | <br> |   |               |
| Zinc          | ppm           | 32          | <br> |   |               |
| Phosphorus    | ppm           | <b>1517</b> | <br> |   |               |
|               | PP            |             |      |   |               |

8 🔲

181 🔲

ppm

ppm

Barium

Boron