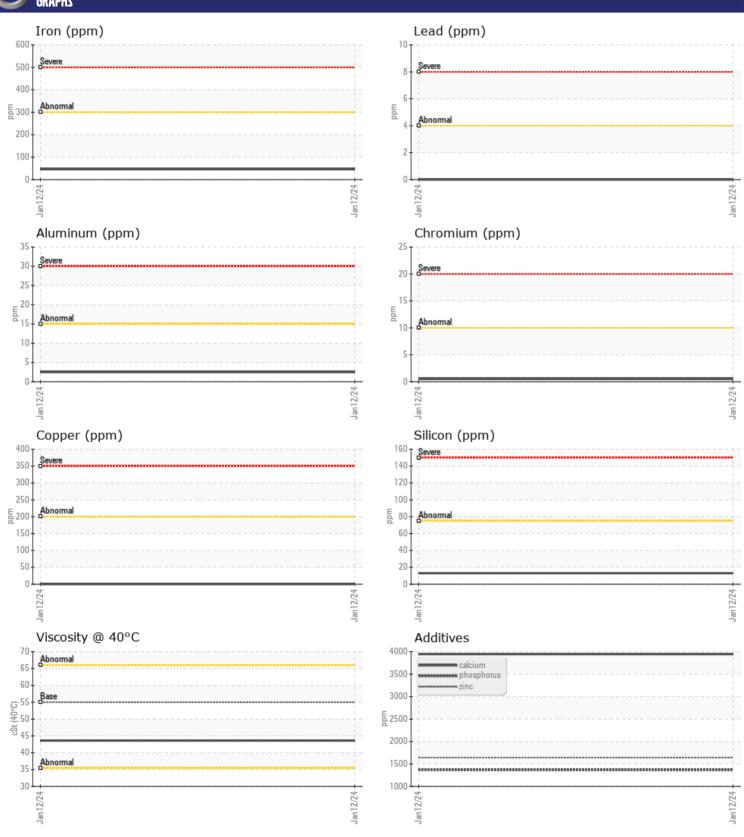

## CONSTRUCTION EQUIPMENT S50402484 VOLVO L90H 626006 - FRONT AXLE

 Sample No:
 VCP438500

 Oil Type:
 VOLVO WB 102

 Job No:
 S50402484

| VOLVO         |             |               |      |  |
|---------------|-------------|---------------|------|--|
| SAMPLE        | INFORMATION |               |      |  |
| Sample Number | •           | VCP438500     | <br> |  |
| Sample Date   |             | 12 Jan 2024   | <br> |  |
| Machine Hours |             | 2000          | <br> |  |
| Oil Hours     |             | 0             | <br> |  |
| Oil Changed   |             | Changed       | <br> |  |
| Sample Status |             | NORMAL        | <br> |  |
|               |             |               |      |  |
| OIL CON       | DITION      |               |      |  |
| Visc @ 40°C   | cSt         | <b>43.6</b>   | <br> |  |
| VOLVO         |             |               |      |  |
| CONTAM        | MINATION    |               |      |  |
| Water         | %           | NEG           | <br> |  |
| Silicon       | ppm         | <b>13</b>     | <br> |  |
| Sodium        | ppm         | <b>0</b>      | <br> |  |
| Potassium     | ppm         | <b>2</b>      | <br> |  |
|               |             |               |      |  |
| WEAR M        | METALS      |               |      |  |
| Iron          | ppm         | <b>46</b>     | <br> |  |
| Copper        | ppm         | <b></b>       | <br> |  |
| Lead          | ppm         | <b>0</b>      | <br> |  |
| Tin           | ppm         | ■0            | <br> |  |
| Aluminum      | ppm         | <b>2</b>      | <br> |  |
| Chromium      | ppm         | <b>■</b> <1   | <br> |  |
| Molybdenum    | ppm         | <b>■&lt;1</b> | <br> |  |
| Nickel        | ppm         | ■0            | <br> |  |
| Titanium      | ppm         | <1            | <br> |  |
| Silver        | ppm         | 0             | <br> |  |
| Manganese     | ppm         | <b>1</b>      | <br> |  |
| Vanadium      | ppm         | 0             | <br> |  |
|               |             |               | <br> |  |
| ADDITIV       | IES         |               |      |  |
| Calcium       | ppm         | ■3946         | <br> |  |
| Magnesium     | ppm         | <b>14</b>     | <br> |  |
| Zinc          | ppm         | <b>1642</b>   | <br> |  |
| Phosphorus    | ppm         | <b>1367</b>   | <br> |  |
| Barium        | ppm         | <b>7</b>      | <br> |  |

## Diagnosis

Resample at the next service interval to monitor. All component wear rates are normal. There is no indication of any contamination in the oil. The condition of the oil is acceptable for the time in service.