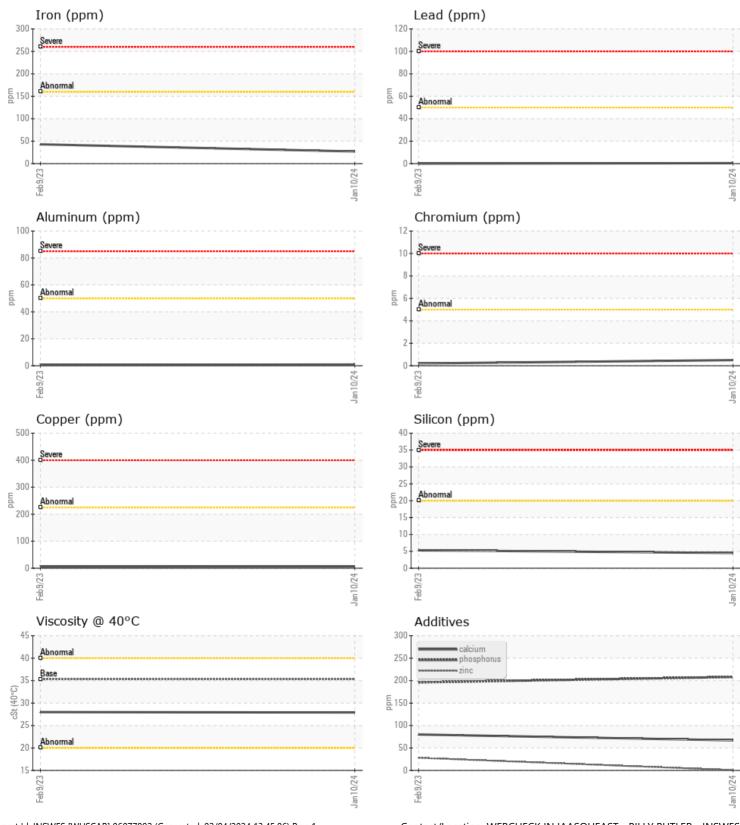

## SAMPLE INFORMATION VCP414909 Sample Number VCP405418 Sample Date 10 Jan 2024 09 Feb 2023 Machine Hours 6000 0 Oil Hours 0 0 Oil Changed Changed Changed NORMAL NORMAL Sample Status **OIL CONDITION** F: Visc @ 40°C cSt 27.9 27.99 CONTAMINATION Water % NEG NEG 5 Silicon ppm 4 Sodium 0 🔲 3 ppm Potassium ppm 2 2 WEAR METALS Iron ppm 27 43 Copper ppm 7 5 Lead ppm **||** <1 0 Tin ppm **||** <1 0 Aluminum ■<1 <1 ppm Chromium **||** <1 <1 ppm Molybdenum ppm **<**1 < 1 Nickel ■ <1 □ < 1 ppm Titanium <1 0 ppm Silver 0 0 ppm Manganese ppm 2 4 Vanadium ppm 0 0

| Calcium    | ppm | 67  | 80  |  |  |  |
|------------|-----|-----|-----|--|--|--|
| Magnesium  | ppm | 2   | 4   |  |  |  |
| Zinc       | ppm | □<1 | 28  |  |  |  |
| Phosphorus | ppm | 208 | 196 |  |  |  |
| Barium     | ppm | 0   | 0   |  |  |  |
| Boron      | ppm | 76  | 78  |  |  |  |

## Diagnosis

Resample at the next service interval to monitor.All component wear rates are normal. There is no indication of any contamination in the fluid. The condition of the fluid is acceptable for the time in service.

## **CONSTRUCTION EQUIPMENT**

GRAPHS

VOLVO

Contact/Location: WEBCHECK IN IAASOUEAST - BILLY BUTLER - INSWES