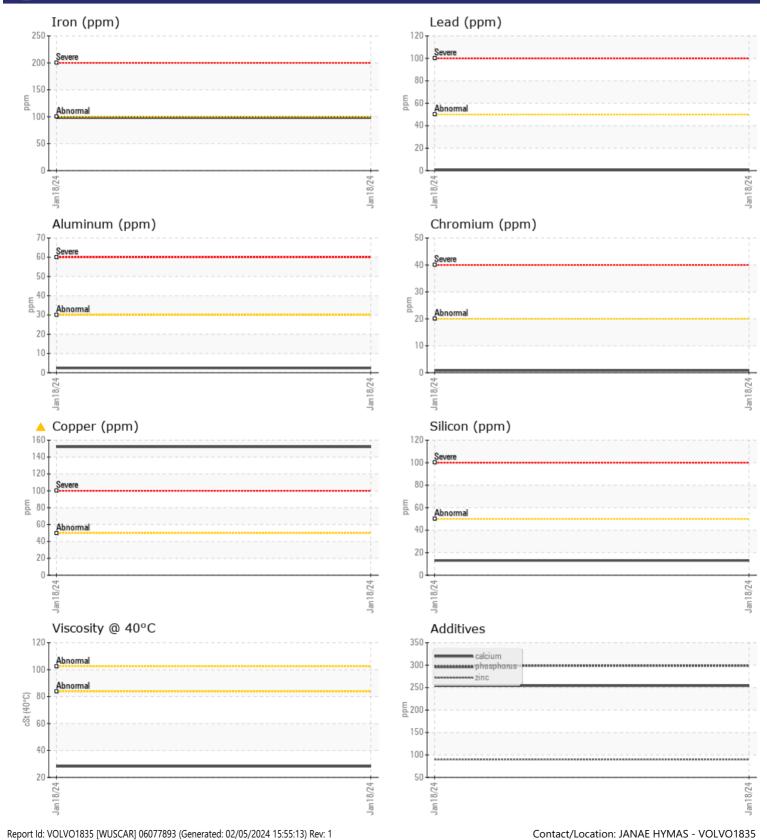

CONSTRUCTION EQUIPMENT CEDAR RIDGE VOLVO L70H 624271 - TRANSMISSION

Sample No:VCP406238Oil Type:{unknown}Job No:CEDAR RIDGE

VOLVO

|               | E INFORMATION | l           |      |  |
|---------------|---------------|-------------|------|--|
| Sample Number | -             | VCP406238   | <br> |  |
| Sample Date   |               | 18 Jan 2024 | <br> |  |
| Machine Hours |               | 5820        | <br> |  |
| Oil Hours     |               | 0           | <br> |  |
| Oil Changed   |               | Not Changd  | <br> |  |
| Sample Status |               | ABNORMAL    | <br> |  |
|               |               |             |      |  |
| OIL CON       |               |             |      |  |
| Visc @ 40°C   | cSt           | 28.2        | <br> |  |
| VISC @ 40 C   | CSL           | 20.2        | <br> |  |
| VOLVO         |               |             |      |  |
| CONTAN        | MINATION      |             |      |  |
| Water         | %             | NEG         | <br> |  |
| Silicon       | ppm           | <b>1</b> 3  | <br> |  |
| Sodium        | ppm           | 0           | <br> |  |
| Potassium     | ppm           | 2           | <br> |  |
|               |               |             |      |  |
| WEAR N        | MFTAIS        |             |      |  |
| Iron          |               | 98          | <br> |  |
| Copper        | ppm<br>ppm    | ▲ 152       | <br> |  |
| Lead          | ppm           | 132         | <br> |  |
| Tin           | ppm           | ■<1         | <br> |  |
| Aluminum      | ppm           | 2           | <br> |  |
| Chromium      | ppm           |             | <br> |  |
| Molybdenum    | ppm           | 1           | <br> |  |
| Nickel        | ppm           |             | <br> |  |
| Titanium      | ppm           | <1          | <br> |  |
| Silver        | ppm           | 0           | <br> |  |
| Manganese     | ppm           | 5           | <br> |  |
| Vanadium      | ppm           | 0           | <br> |  |
|               |               |             |      |  |
| VOLVO         |               |             | <br> |  |
| ADDITIN       | 162           |             |      |  |
| Calcium       | ppm           | 254         | <br> |  |
| Magnesium     | ppm           | 5           | <br> |  |

## Diagnosis

We recommend you service the filters on this component. Resample at the next service interval to monitor.Clutch and/or bushing/bearing wear is indicated. Moderate concentration of visible dirt/debris present in the fluid. The condition of the fluid is acceptable for the time in service.