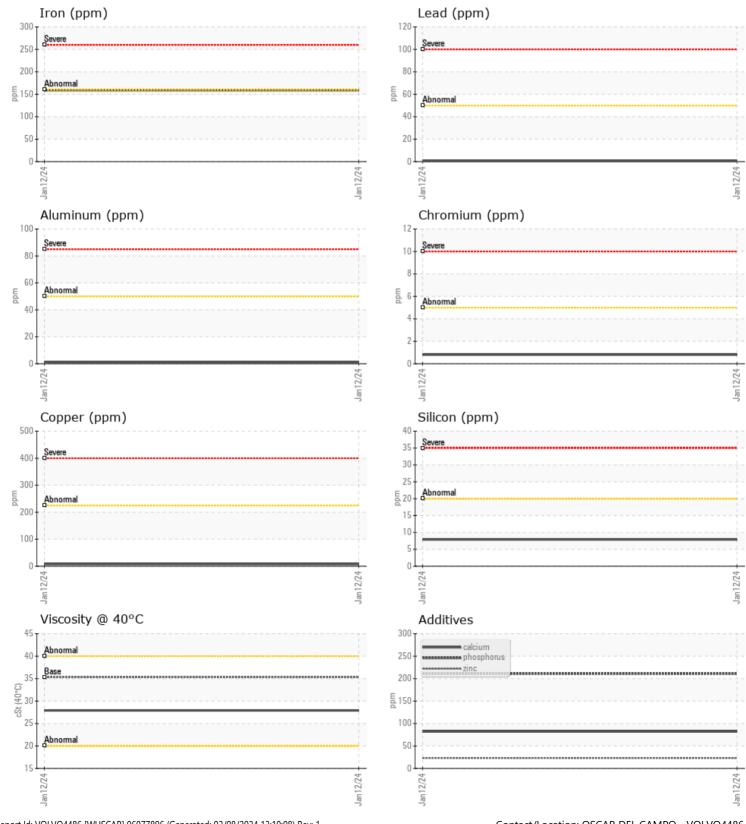

## SAMPLE INFORMATION VCP438326 Sample Number Sample Date 12 Jan 2024 Machine Hours 2000 22099 KNABE ROAD Oil Hours CORONA, CA 0 Oil Changed Changed US 92883 NORMAL Contact: OSCAR DEL CAMPO Sample Status oscar.delcampo@vcesvolvo.com T: (951)277-7620 **OIL CONDITION** F: (951)277-4550 Visc @ 40°C cSt 27.9 Diagnosis CONTAMINATION Resample at the next service interval Water % NEG Silicon ppm 8 any contamination in the oil. The Sodium 0 🔲 ppm condition of the oil is acceptable for Potassium ppm 2 the time in service. WEAR METALS Iron ppm 159 Copper ppm 8 Lead ppm **||** <1 Tin ppm **||** <1 Aluminum ■<1 ppm Chromium **||** <1 ppm Molybdenum ppm **<**1 Nickel ■ <1 ppm Titanium <1 ppm Silver 0 ppm Manganese ppm 8 🔲 Vanadium ppm 0 01 **ADDITIVES** Calcium 82 ppm Magnesium 5 ppm Zinc ppm 23 Phosphorus 211 ppm 0 🔲 Barium ppm

**VCES- VOLVO CONSTRUCTION EQUIPMENT** 

to monitor.All component wear rates are normal. There is no indication of

Depot: VOLVO4486 Unique No: 10859987 Signed: Don Baldridge **Report Date:** 05 Feb 2024

68

## **CONSTRUCTION EQUIPMENT**

GRAPHS

VOLVO

Report Id: VOLVO4486 [WUSCAR] 06077896 (Generated: 02/08/2024 13:10:08) Rev: 1

Contact/Location: OSCAR DEL CAMPO - VOLVO4486