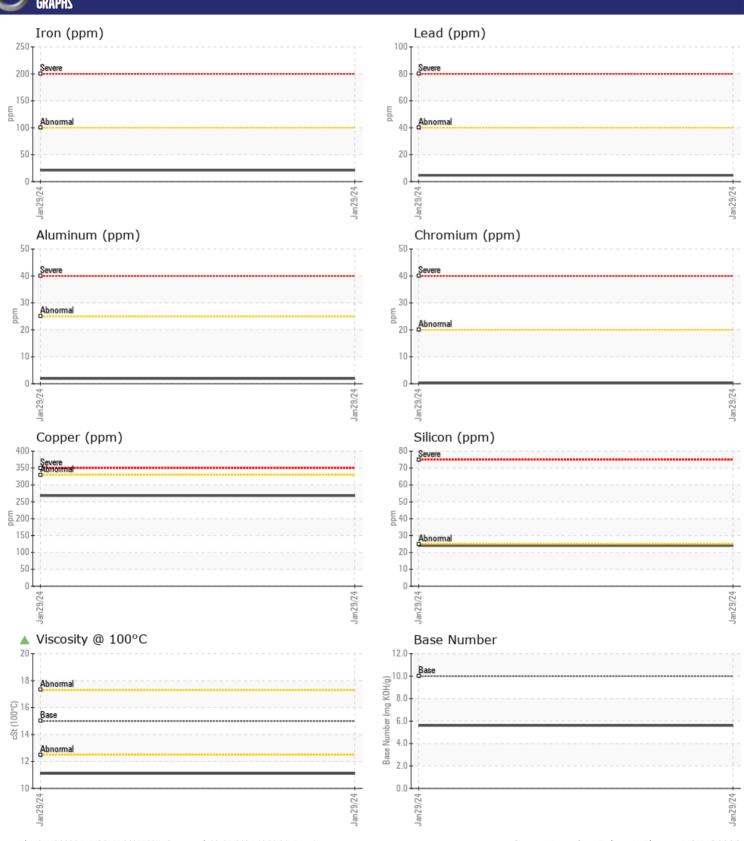

## Diagnosis

Oil and filter change at the time of sampling has been noted. Resample at the next service interval to monitor. Metal levels are typical for a new component breaking in. Fuel content negligible. There is no indication of any contamination in the oil. The oil viscosity is lower than normal. The BN result indicates that there is suitable alkalinity remaining in the oil. Confirm oil type.