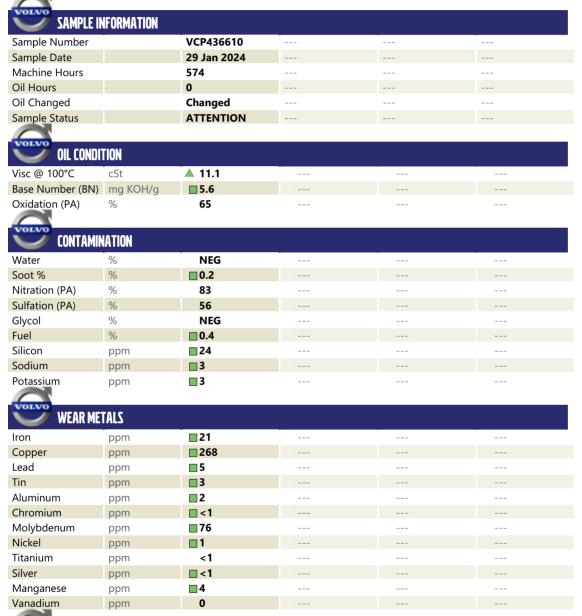

## Diagnosis

Oil and filter change at the time of sampling has been noted. Resample at the next service interval to monitor. Metal levels are typical for a new component breaking in. Fuel content negligible. There is no indication of any contamination in the oil. The oil viscosity is lower than normal. The BN result indicates that there is suitable alkalinity remaining in the oil. Confirm oil type.