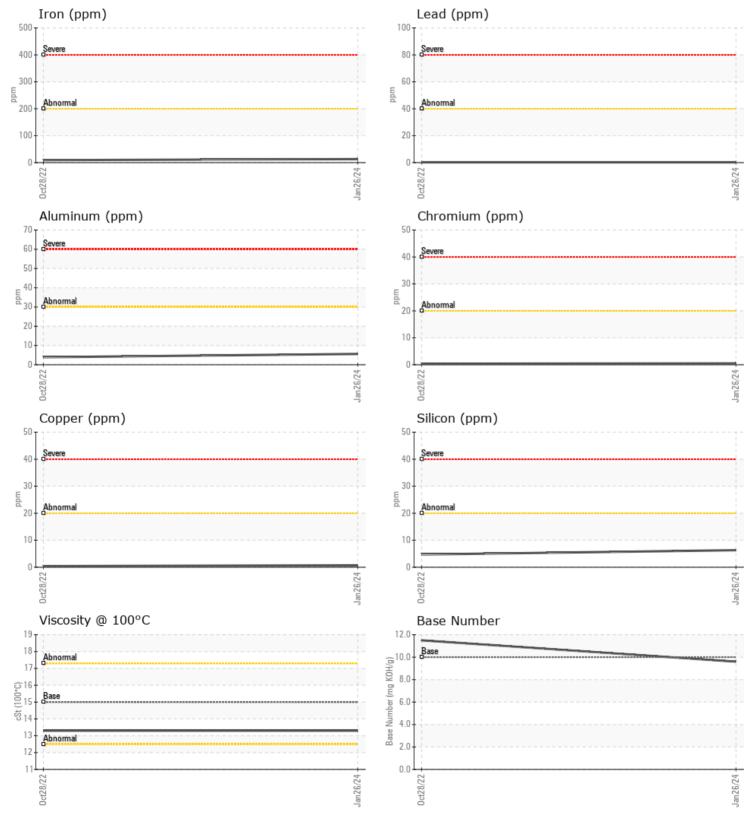

2

1 🔲

| Sample Number    | -        | VCP420743   | VCP351800   | <br> |
|------------------|----------|-------------|-------------|------|
| Sample Date      |          | 26 Jan 2024 | 28 Oct 2022 | <br> |
| Machine Hours    |          | 11046       | 9997        | <br> |
| Oil Hours        |          | 500         | 0           | <br> |
| Oil Changed      |          | Changed     | Changed     | <br> |
| Sample Status    |          | NORMAL      | NORMAL      | <br> |
|                  |          |             |             |      |
| OIL CONDI        | TION     |             |             |      |
| Visc @ 100°C     | cSt      | 13.3        | 13.3        | <br> |
| Base Number (BN) | mg KOH/g | 9.6         | 11.5        | <br> |
| Oxidation (PA)   | %        | 81          | 88          | <br> |
|                  |          |             |             |      |
| CONTAMI          | NATION   |             |             |      |
| Water            | %        | NEG         | NEG         | <br> |
| Soot %           | %        | 0.7         | 0.7         | <br> |
| Nitration (PA)   | %        | 71          | 77          | <br> |
| · · /            |          |             |             |      |

### Diagnosis

Resample at the next service interval to monitor.All component wear rates are normal. There is no indication of any contamination in the oil. The BN result indicates that there is suitable alkalinity remaining in the oil. The condition of the oil is suitable for further service.

# **CONSTRUCTION EQUIPMENT**

GRAPHS

VOLVO

Contact/Location: ZACHARY BOWDISH - VOLVO0052