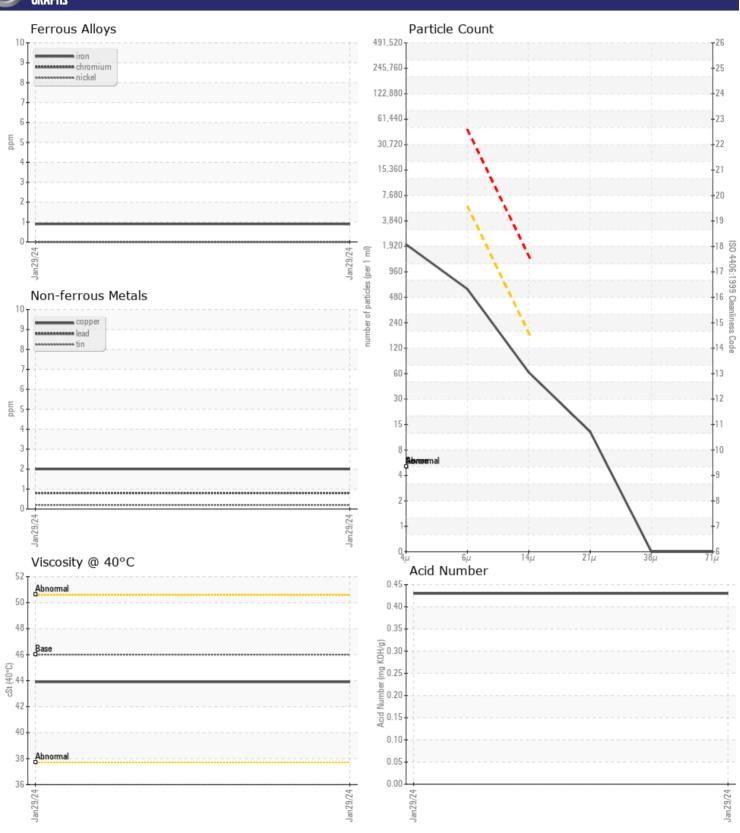

ppm

Oil Type: **VOLVO SUPER HYDRAULIC OIL 46** 

**55** 

**2** 

**- < 1 2** 

18/16/13

Job No: 661692 ALTA RENTS

| SAMPLE INFORMATION |          |              |  |  |  |  |  |  |
|--------------------|----------|--------------|--|--|--|--|--|--|
| Sample Number      | -        | VCP437966    |  |  |  |  |  |  |
| Sample Date        |          | 29 Jan 2024  |  |  |  |  |  |  |
| Machine Hours      |          | 574          |  |  |  |  |  |  |
| Oil Hours          |          | 0            |  |  |  |  |  |  |
| Oil Changed        |          | Not Changd   |  |  |  |  |  |  |
| Sample Status      |          | NORMAL       |  |  |  |  |  |  |
|                    |          |              |  |  |  |  |  |  |
| OIL CONDITION      |          |              |  |  |  |  |  |  |
| Visc @ 40°C        | cSt      | <b>43.9</b>  |  |  |  |  |  |  |
| Acid Number (AN)   | mg KOH/g | ■ 0.43       |  |  |  |  |  |  |
|                    |          |              |  |  |  |  |  |  |
| CONTAMINATION      |          |              |  |  |  |  |  |  |
| Water              | %        | NEG          |  |  |  |  |  |  |
| Particles >4µm     |          | 1773         |  |  |  |  |  |  |
| Particles >6µm     |          | <b>■ 527</b> |  |  |  |  |  |  |

#### Diagnosis

Resample at the next service interval to monitor.All component wear rates are normal. The system cleanliness is acceptable for your target ISO 4406 cleanliness code. The system and fluid cleanliness is acceptable. The AN level is acceptable for this fluid. The condition of the oil is suitable for further service.