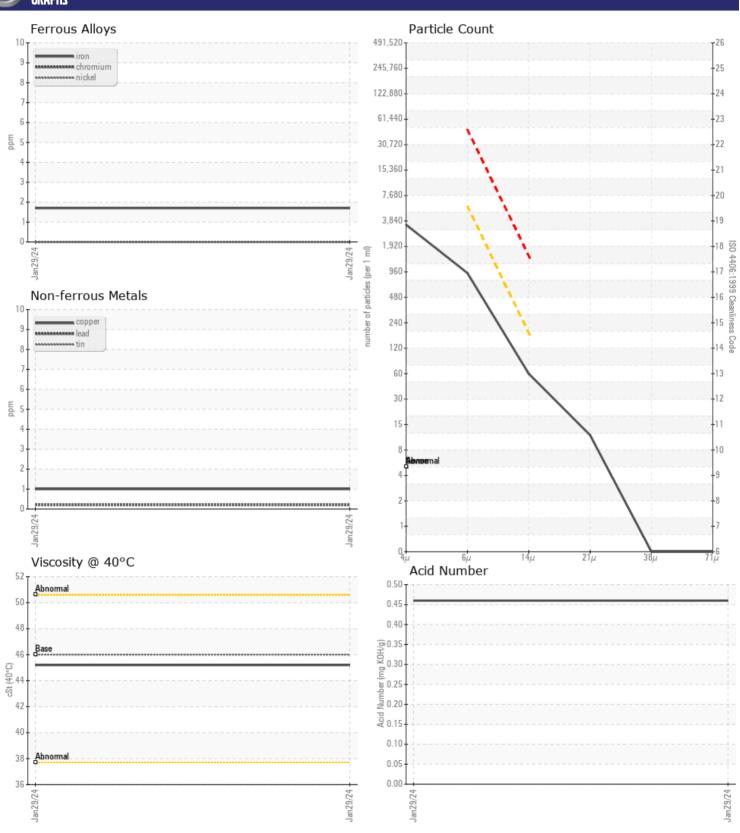

| SAMPLE INFORMATION |          |             |  |  |  |  |  |  |
|--------------------|----------|-------------|--|--|--|--|--|--|
| Sample Number      | -        | VCP436607   |  |  |  |  |  |  |
| Sample Date        |          | 29 Jan 2024 |  |  |  |  |  |  |
| Machine Hours      |          | 549         |  |  |  |  |  |  |
| Oil Hours          |          | 0           |  |  |  |  |  |  |
| Oil Changed        |          | Not Changd  |  |  |  |  |  |  |
| Sample Status      |          | NORMAL      |  |  |  |  |  |  |
|                    |          |             |  |  |  |  |  |  |
| OIL CONDITION      |          |             |  |  |  |  |  |  |
|                    | _        | - 45 A      |  |  |  |  |  |  |
| Visc @ 40°C        | cSt      | <b>45.2</b> |  |  |  |  |  |  |
| Acid Number (AN)   | mg KOH/g | <b>0.46</b> |  |  |  |  |  |  |
|                    |          |             |  |  |  |  |  |  |
| CONTAMINATION      |          |             |  |  |  |  |  |  |
| CONTAMINATION      |          |             |  |  |  |  |  |  |
| Water              | %        | NEG         |  |  |  |  |  |  |
| Particles >4µm     |          | 3025        |  |  |  |  |  |  |
| Particles >6µm     |          | ■816        |  |  |  |  |  |  |

## Diagnosis

Resample at the next service interval to monitor.All component wear rates are normal. The amount and size of particulates present in the system are acceptable. There is no indication of any contamination in the oil. The AN level is acceptable for this fluid. The condition of the oil is suitable for further service.