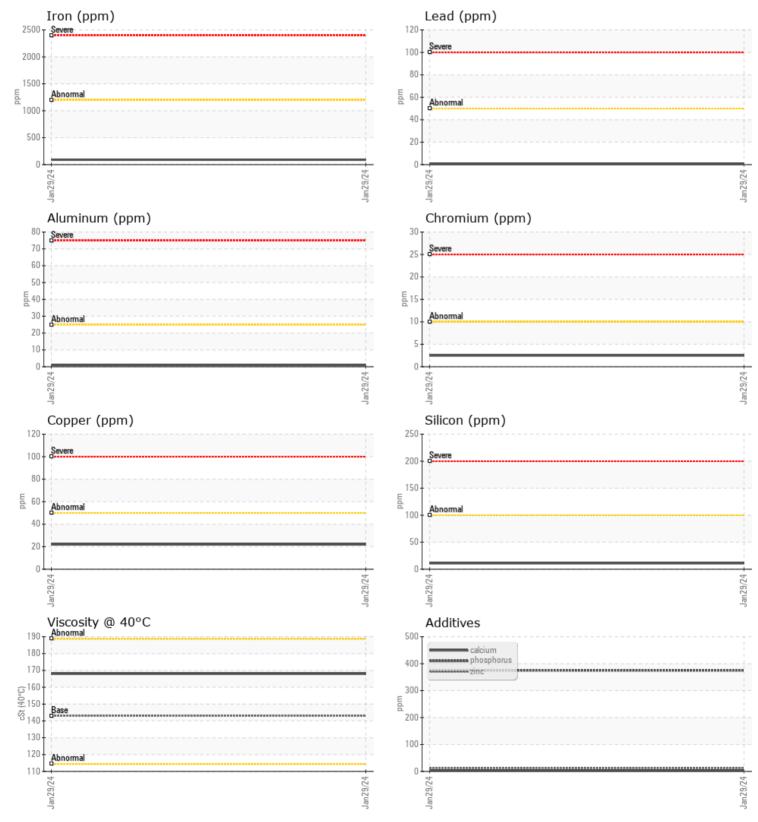

## SAMPLE INFORMATION VCP438074 Sample Number Sample Date 29 Jan 2024 Machine Hours 1045 Oil Hours 0 Oil Changed Changed NORMAL Sample Status **OIL CONDITION** Visc @ 40°C cSt 168 CONTAMINATION Water % NEG Silicon 11 ppm Sodium 0 🔲 ppm Potassium ppm 1 WEAR METALS 91 Iron ppm 22 Copper ppm Lead ppm **||** <1

| Tin        | ppm |              | <br> |  |
|------------|-----|--------------|------|--|
| Aluminum   | ppm | <b>□</b> <1  | <br> |  |
| Chromium   | ppm | 2            | <br> |  |
| Molybdenum | ppm | <b>  </b> <1 | <br> |  |
| Nickel     | ppm | <b>□</b> <1  | <br> |  |
| Titanium   | ppm | <1           | <br> |  |
| Silver     | ppm | 0            | <br> |  |
| Manganese  | ppm | <b>4</b>     | <br> |  |
| Vanadium   | ppm | 0            | <br> |  |

| Calcium    | ppm | 3         |  |  |  |  |
|------------|-----|-----------|--|--|--|--|
| Magnesium  | ppm | <b>1</b>  |  |  |  |  |
| Zinc       | ppm | <b>12</b> |  |  |  |  |
| Phosphorus | ppm | 375       |  |  |  |  |
| Barium     | ppm | 0         |  |  |  |  |
| Boron      | ppm | 8         |  |  |  |  |

## Diagnosis

Resample at the next service interval to monitor.All component wear rates are normal. There is no indication of any contamination in the oil. The condition of the oil is acceptable for the time in service.