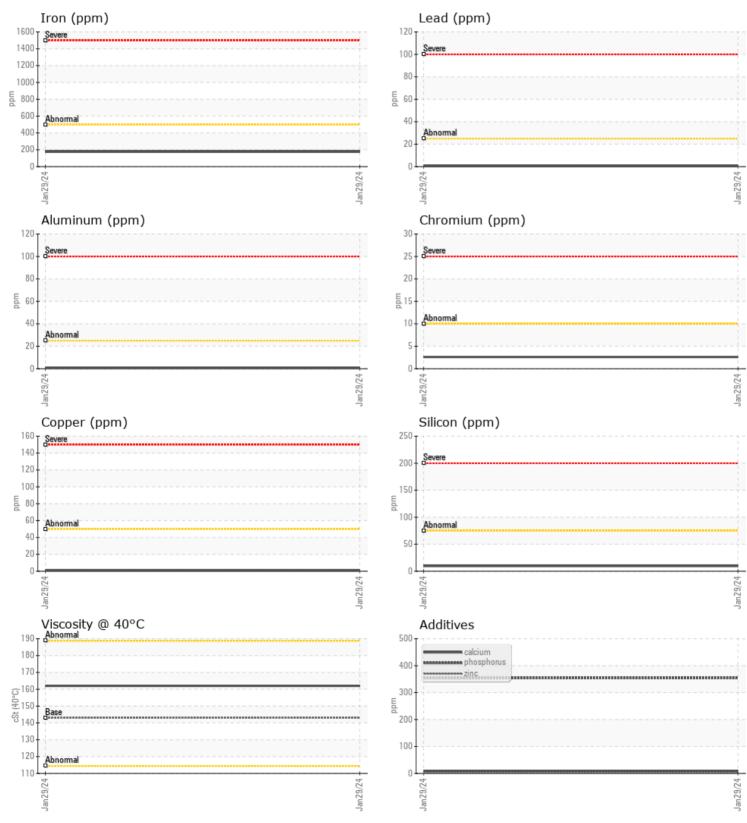

## SAMPLE INFORMATION VCP438050 Sample Number Sample Date 29 Jan 2024 Machine Hours 1045 Oil Hours 0 Oil Changed Changed NORMAL Sample Status **OIL CONDITION** Visc @ 40°C cSt 162 CONTAMINATION Water % NEG Silicon ppm 10 Sodium 0 🔲 ppm Potassium 2 ppm

| WEAD       | METALS |            |      |  |
|------------|--------|------------|------|--|
| WLAN I     | METALS |            |      |  |
| Iron       | ppm    | 176        | <br> |  |
| Copper     | ppm    |            | <br> |  |
| Lead       | ppm    | <b></b> <1 | <br> |  |
| Tin        | ppm    |            | <br> |  |
| Aluminum   | ppm    | ■ <1       | <br> |  |
| Chromium   | ppm    | 3          | <br> |  |
| Molybdenum | ppm    | <b></b> <1 | <br> |  |
| Nickel     | ppm    |            | <br> |  |
| Titanium   | ppm    | <1         | <br> |  |
| Silver     | ppm    | 0          | <br> |  |
| Manganese  | ppm    | 3          | <br> |  |
| Vanadium   | ppm    | 0          | <br> |  |
|            |        |            |      |  |

VOLVO **ADDITIVES** Calcium 8 ppm Magnesium 1 ppm Zinc ppm <1 Phosphorus 354 ppm Barium 0 🔲 ppm Boron 3 ppm

## Diagnosis

Resample at the next service interval to monitor.All component wear rates are normal. There is no indication of any contamination in the oil. The condition of the oil is acceptable for the time in service.