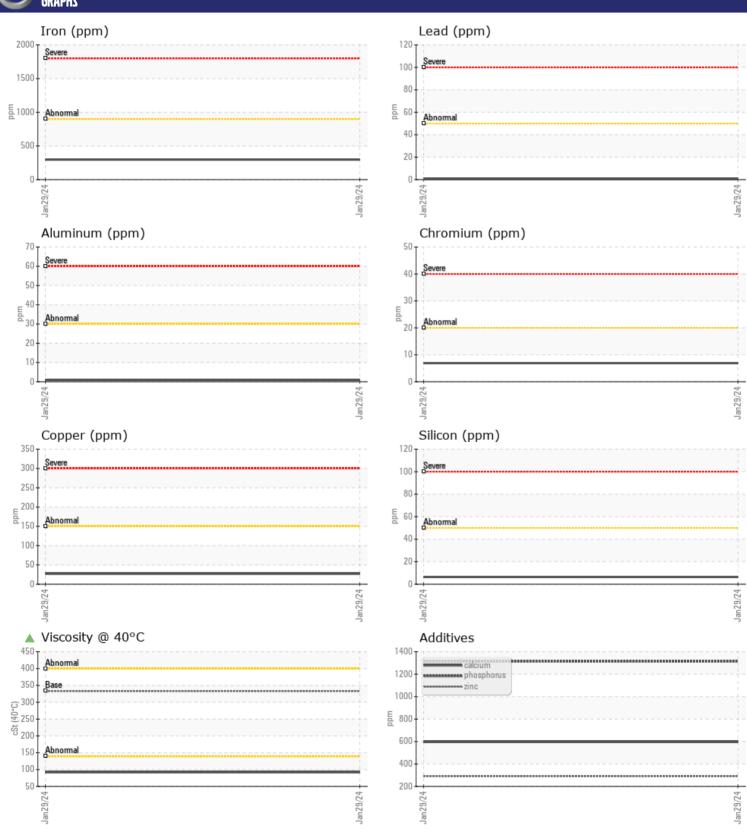

## CONSTRUCTION EQUIPMENT 661693 ALTA RENTS VOLVO A25G 752922 - BOGIE/CENTER AXLE

Sample No: VCP436611D

Oil Type: VOLVO PREMIUM GEAR OIL 85W-140 GL-5

Job No: **661693 ALTA RENTS** 

| SAMPLE        | INFORMATION |               |  |  |  |
|---------------|-------------|---------------|--|--|--|
| Sample Number |             | VCP436611D    |  |  |  |
| Sample Date   |             | 29 Jan 2024   |  |  |  |
| Machine Hours |             | 549           |  |  |  |
| Oil Hours     |             | 0             |  |  |  |
| Oil Changed   |             | Changed       |  |  |  |
| Sample Status |             | ATTENTION     |  |  |  |
| Sample Status |             | ATTENTION     |  |  |  |
| VOLVO         |             |               |  |  |  |
| OIL CONE      | DITION      |               |  |  |  |
| Visc @ 40°C   | cSt         | <b>92.1</b>   |  |  |  |
|               |             |               |  |  |  |
| CONTAM        | INATION     |               |  |  |  |
| _             |             |               |  |  |  |
| Water         | %           | NEG           |  |  |  |
| Silicon       | ppm         | <b>6</b>      |  |  |  |
| Sodium        | ppm         | ■0            |  |  |  |
| Potassium     | ppm         | <b>■</b> 4    |  |  |  |
|               |             |               |  |  |  |
| WEAR METALS   |             |               |  |  |  |
| Iron          | ppm         | <b>■</b> 297  |  |  |  |
| Copper        | ppm         | <b>27</b>     |  |  |  |
| Lead          | ppm         | <b>■&lt;1</b> |  |  |  |
| Tin           | ppm         | <b>1</b>      |  |  |  |
| Aluminum      | ppm         | <b></b>       |  |  |  |
| Chromium      | ppm         | <b>7</b>      |  |  |  |
| Molybdenum    | ppm         | <b>■8</b>     |  |  |  |
| Nickel        | ppm         | <b>4</b>      |  |  |  |
| Titanium      | ppm         | <1            |  |  |  |
| Silver        | ppm         | 0             |  |  |  |
| Manganese     | ppm         | <b>12</b>     |  |  |  |
| Vanadium      | ppm         | 0             |  |  |  |
|               |             |               |  |  |  |
| ADDITION      |             |               |  |  |  |
| Calcium       | ppm         | <b>■</b> 596  |  |  |  |
| Magnesium     | ppm         | <b>4</b>      |  |  |  |
| Zinc          | ppm         | ■290          |  |  |  |
| Phosphorus    | ppm         | <b>1314</b>   |  |  |  |
| Barium        | ppm         | <b>0</b>      |  |  |  |
| Darium        | Phili       |               |  |  |  |

## Diagnosis

The oil change at the time of sampling has been noted. Resample at the next service interval to monitor.All component wear rates are normal. There is no indication of any contamination in the oil. The oil viscosity is lower than normal. Confirm oil type.