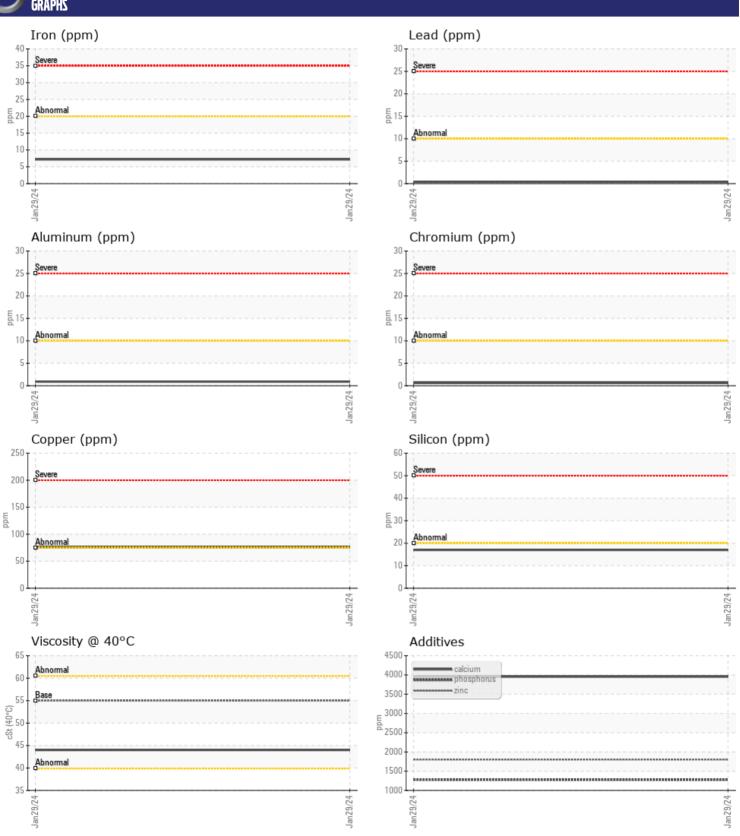

### Diagnosis

Resample at the next service interval to monitor. All component wear rates are normal. There is no indication of any contamination in the oil. The condition of the oil is acceptable for the time in service.