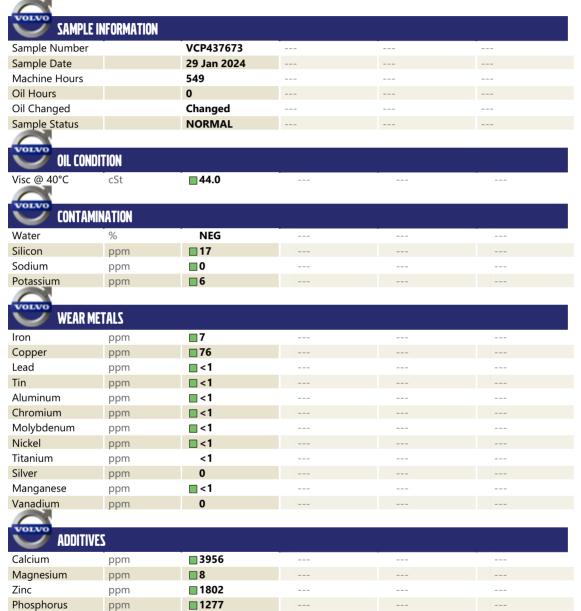

### Diagnosis

Resample at the next service interval to monitor. All component wear rates are normal. There is no indication of any contamination in the oil. The condition of the oil is acceptable for the time in service.