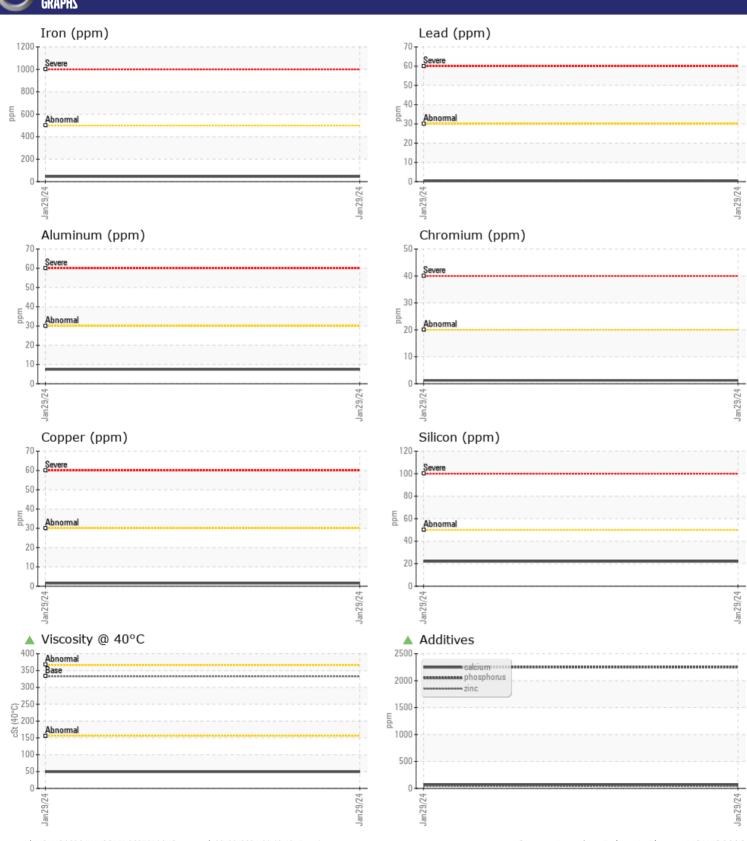

## Diagnosis

The oil change at the time of sampling has been noted. Resample at the next service interval to monitor.All component wear rates are normal. There is no indication of any contamination in the oil. The oil viscosity is lower than normal. This plus the additive levels indicates the addition of a different brand, or type of oil. Confirm oil type.