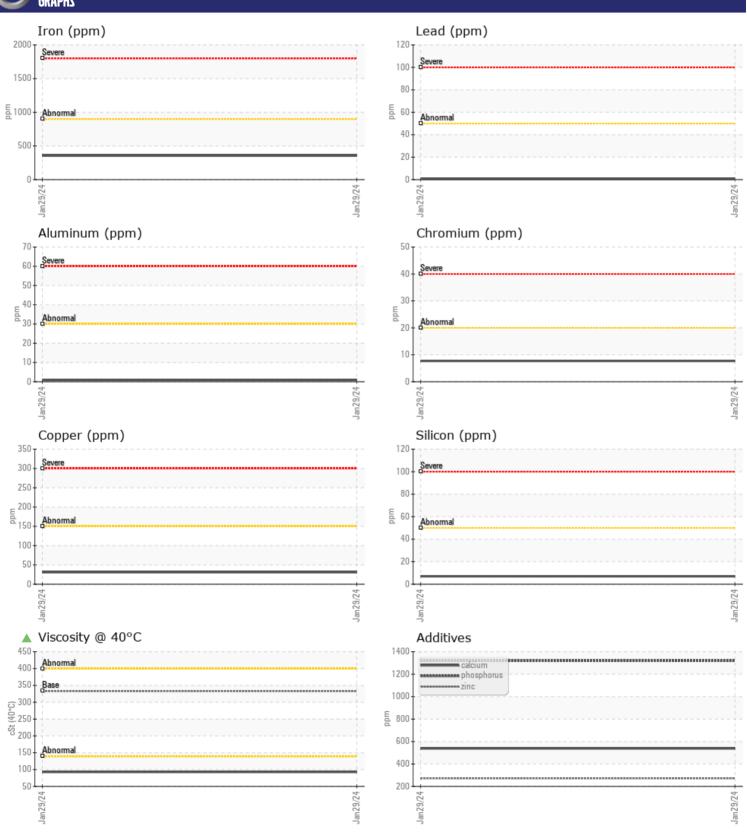

## CONSTRUCTION EQUIPMENT 661693 ALTA RENTS VOLVO A25G 752922 - FRONT AXLE

Sample No: VCP436609

Oil Type: VOLVO PREMIUM GEAR OIL 85W-140 GL-5

Job No: **661693 ALTA RENTS** 

| VOLVO         |             |               |      |   |
|---------------|-------------|---------------|------|---|
| SAMPLE        | INFORMATION |               |      |   |
| Sample Number | -           | VCP436609     | <br> |   |
| Sample Date   |             | 29 Jan 2024   | <br> |   |
| Machine Hours |             | 549           | <br> |   |
| Oil Hours     |             | 0             | <br> |   |
| Oil Changed   |             | Changed       | <br> |   |
| Sample Status |             | ATTENTION     | <br> |   |
|               |             |               |      |   |
| VOLVO         | DITION      |               |      |   |
| OIL CON       | DITIUN      |               |      | _ |
| Visc @ 40°C   | cSt         | <b>2</b> 92.9 | <br> |   |
|               |             |               |      |   |
| CONTAN        | MINATION    |               |      |   |
| _             |             | NEG           | <br> |   |
| Water         | %           |               |      |   |
| Silicon       | ppm         | <b>■</b> 7    | <br> |   |
| Sodium        | ppm         | <b>0</b>      | <br> |   |
| Potassium     | ppm         | <b>■</b> 5    | <br> |   |
| VOLVO         |             |               |      |   |
| WEAR N        | METALS      |               |      |   |
| Iron          | ppm         | <b>□</b> 356  | <br> |   |
| Copper        | ppm         | ■31           | <br> |   |
| Lead          | ppm         | <b>-</b> <1   | <br> |   |
| Tin           | ppm         | 1             | <br> |   |
| Aluminum      | ppm         | <br><1        | <br> |   |
| Chromium      | ppm         | _<br>  8      | <br> |   |
| Molybdenum    | ppm         | <b>10</b>     | <br> |   |
| Nickel        | ppm         | <u></u>       | <br> |   |
| Titanium      | ppm         | <1            | <br> |   |
| Silver        | ppm         | 0             | <br> |   |
| Manganese     | ppm         | ■13           | <br> |   |
| Vanadium      | ppm         | 0             | <br> |   |
|               |             |               |      |   |
| VOLVO         | IEC         |               |      |   |
| ADDITIV       | JE7         |               |      |   |
| Calcium       | ppm         | ■538          | <br> |   |
| Magnesium     | ppm         | <b>■4</b>     | <br> |   |
| Zinc          | ppm         | ■272          | <br> |   |
| Phosphorus    | ppm         | 1319          | <br> |   |
| ъ .           |             |               |      |   |

## Diagnosis

The oil change at the time of sampling has been noted. Resample at the next service interval to monitor.All component wear rates are normal. There is no indication of any contamination in the oil. The oil viscosity is lower than normal. Confirm oil type.

## GRAPH