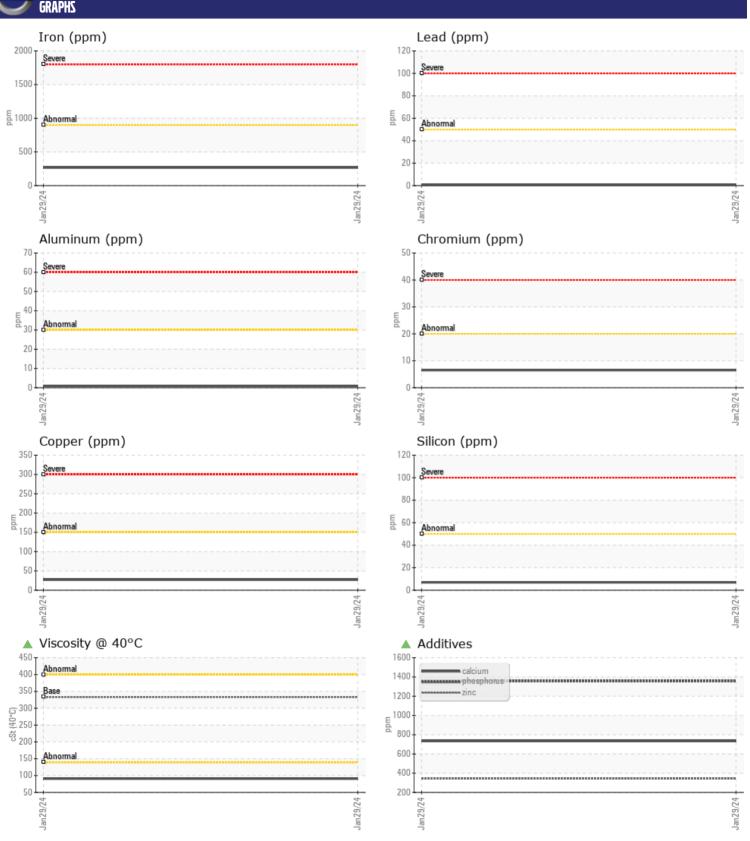

## Diagnosis

The oil change at the time of sampling has been noted. Resample at the next service interval to monitor.All component wear rates are normal. There is no indication of any contamination in the oil. The oil viscosity is lower than normal. Additive levels indicate the addition of a different brand, or type of oil. Confirm oil type.