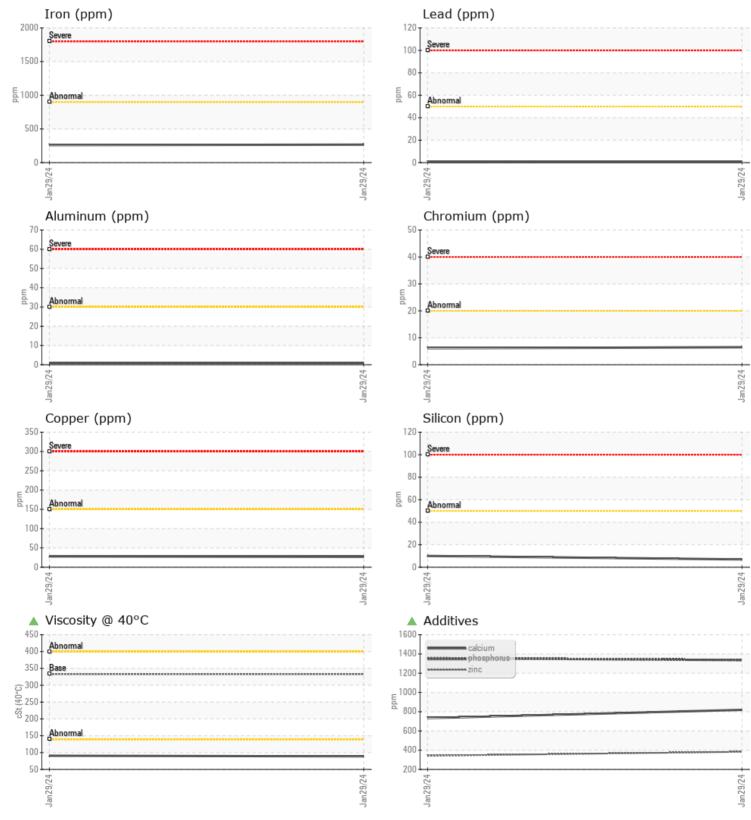

Calcium

Zinc

Barium

Boron

Magnesium

Phosphorus

|               | NF ORMATION |                 |             |      |
|---------------|-------------|-----------------|-------------|------|
| Sample Number | -           | VCP437955       | VCP436605   | <br> |
| Sample Date   |             | 29 Jan 2024     | 29 Jan 2024 | <br> |
| Machine Hours |             | 549             | 549         | <br> |
| Oil Hours     |             | 0               | 0           | <br> |
| Oil Changed   |             | Changed         | Changed     | <br> |
| Sample Status |             | ATTENTION       | ATTENTION   | <br> |
|               |             |                 |             |      |
| OIL COND      | ITION       |                 |             |      |
| Visc @ 40°C   | cSt         | ▲ 88.8          | ▲ 90.6      | <br> |
| VISC @ 40 C   | CSL         |                 | <b>30.0</b> | <br> |
| VOLVO         |             |                 |             | <br> |
| CONTAMI       | NATION      |                 |             |      |
| Water         | %           | NEG             | NEG         | <br> |
| Silicon       | ppm         | <b>10</b>       | 7           | <br> |
| Sodium        | ppm         | 0               | 0           | <br> |
| Potassium     | ppm         | 5               | 6           | <br> |
|               |             |                 |             |      |
| WEAR ME       | TALS        |                 |             |      |
| Iron          | ppm         | 260             | 267         | <br> |
| Copper        | ppm         | 28              | 27          | <br> |
| Lead          | ppm         | <b>□</b> <1     | □ <1        | <br> |
| Tin           | ppm         | <b>1</b>        | 1           | <br> |
| Aluminum      | ppm         | <br><b>_</b> <1 | <1          | <br> |
| Chromium      | ppm         | 6               | 6           | <br> |
| Molybdenum    | ppm         | 9               | 12          | <br> |
| Nickel        | ppm         | 4               | 4           | <br> |
| Titanium      | ppm         | <1              | <1          | <br> |
| Silver        | ppm         | 0               | 0           | <br> |
| Manganese     | ppm         | 11              | 11          | <br> |
| Vanadium      | ppm         | 0               | 0           | <br> |
|               |             |                 |             |      |

### Diagnosis

The oil change at the time of sampling has been noted. Resample at the next service interval to monitor.All component wear rates are normal. There is no indication of any contamination in the oil. The oil viscosity is lower than normal. Additive levels indicate the addition of a different brand, or type of oil. Confirm oil type.