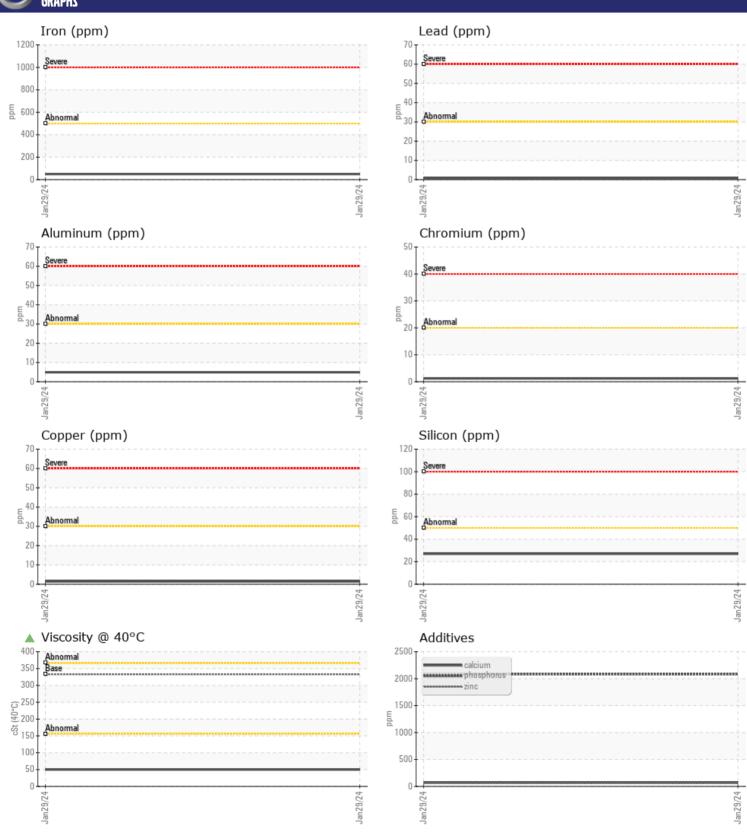

## CONSTRUCTION EQUIPMENT 661692 ALTA RENTS VOLVO A25G 752923 - DROP BOX

Sample No: VCP422298

Oil Type: VOLVO PREMIUM GEAR OIL 85W-140 GL-5

**Job No:** 661692 ALTA RENTS

| ZAMPI F               | INFORMATIO       | V           |      |  |
|-----------------------|------------------|-------------|------|--|
|                       | . IINI UNINATIUI |             | <br> |  |
| Sample Number         |                  | VCP422298   |      |  |
| Sample Date           |                  | 29 Jan 2024 | <br> |  |
| Machine Hours         |                  | 574         | <br> |  |
| Oil Hours             |                  | 0           | <br> |  |
| Oil Changed           |                  | Changed     | <br> |  |
| Sample Status         |                  | ATTENTION   | <br> |  |
| VOLVO                 |                  |             |      |  |
| OIL CON               | DITION           |             |      |  |
| Visc @ 40°C           | cSt              | <b>49.9</b> | <br> |  |
|                       |                  |             |      |  |
| VOLVO                 | AINIA TION       |             |      |  |
| LUNIAN                | IINATION         |             |      |  |
| Water                 | %                | NEG         | <br> |  |
| Silicon               | ppm              | <b>■27</b>  | <br> |  |
| Sodium                | ppm              | <b>■</b> 4  | <br> |  |
| Potassium             | ppm              | <b>4</b>    | <br> |  |
|                       |                  |             |      |  |
| WEAR M                | AFTAI C          |             |      |  |
| _                     |                  | <b>-</b> 40 |      |  |
| Iron                  | ppm              | <b>49</b>   | <br> |  |
| Copper                | ppm              | <b>1</b>    | <br> |  |
| Lead<br>Tin           | ppm              | <1 = <1     |      |  |
|                       | ppm              | <b>□</b> <1 | <br> |  |
| Aluminum<br>Chromium  | ppm              | ■ 5<br>■ 1  | <br> |  |
|                       | ppm              |             | <br> |  |
| Molybdenum            | ppm              | <b>4</b>    | <br> |  |
| Nickel                | ppm              | 1           | <br> |  |
| Titanium<br>Silver    | ppm              | <1<br>0     | <br> |  |
|                       | ppm              |             | <br> |  |
| Manganese<br>Vanadium | ppm              | 0           | <br> |  |
| vanadium              | ppm              | U           | <br> |  |
| VOLVO                 |                  |             |      |  |
| ADDITIV               | ES               |             |      |  |
| Calcium               | ppm              | <b>7</b> 4  | <br> |  |
| Magnesium             | ppm              | <u> </u>    | <br> |  |
| Zinc                  | ppm              | <b>■</b> 58 | <br> |  |
| Phosphorus            | ppm              | 2085        | <br> |  |
| Barium                | ppm              | <b>■</b> 0  | <br> |  |
| Boron                 | mag              | <b>■211</b> | <br> |  |

## Diagnosis

The oil change at the time of sampling has been noted. Resample at the next service interval to monitor.All component wear rates are normal. There is no indication of any contamination in the oil. The oil viscosity is lower than normal. Confirm oil type.