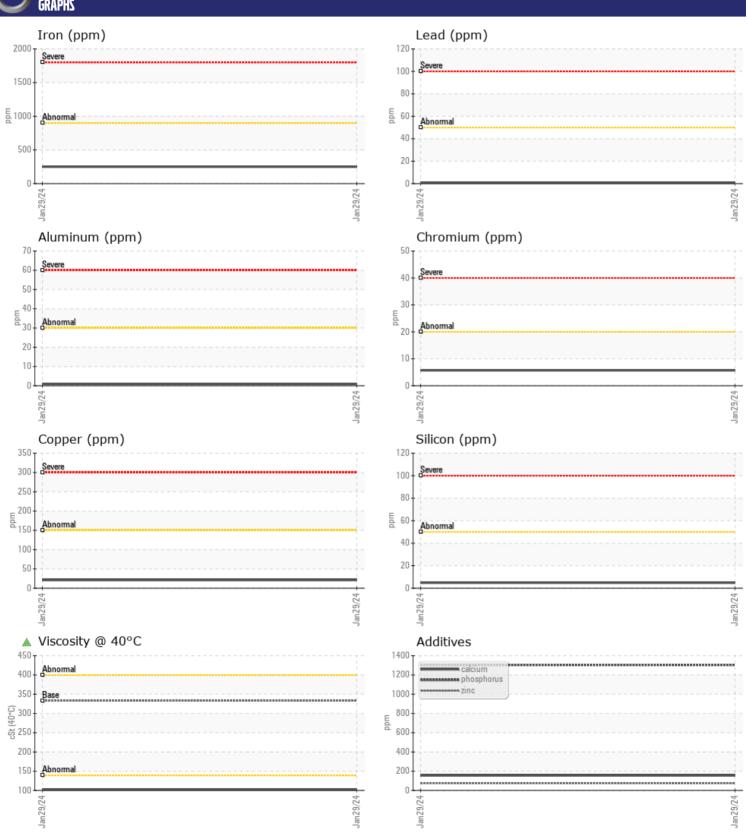

Sample No: VCP437965

Oil Type: VOLVO PREMIUM GEAR OIL 85W-140 GL-5

**Job No:** 661692 ALTA RENTS

| CVMDIL        | INFORMATION |             |          |      |
|---------------|-------------|-------------|----------|------|
|               | INFURMATIUN |             | <u> </u> |      |
| Sample Number |             | VCP437965   |          | <br> |
| Sample Date   |             | 29 Jan 2024 |          | <br> |
| Machine Hours |             | 574         |          | <br> |
| Oil Hours     |             | 0           |          | <br> |
| Oil Changed   |             | Changed     |          | <br> |
| Sample Status |             | ATTENTION   |          | <br> |
| VOLVO         |             |             |          |      |
| OIL CONE      | DITION      |             |          |      |
| Visc @ 40°C   | cSt         | <b>1</b> 01 |          | <br> |
|               |             |             |          |      |
| VOLVO         |             |             |          |      |
| CONTAM        | INATIUN     |             |          |      |
| Water         | %           | NEG         |          | <br> |
| Silicon       | ppm         | <b>5</b>    |          | <br> |
| Sodium        | ppm         | <b>0</b>    |          | <br> |
| Potassium     | ppm         | <b>4</b>    |          | <br> |
|               |             |             |          |      |
| WEAR M        | ETALC       |             |          |      |
| _             |             |             |          |      |
| Iron          | ppm         | ■ 250       |          | <br> |
| Copper        | ppm         | <b>21</b>   |          | <br> |
| Lead          | ppm         | <b></b>     |          | <br> |
| Tin           | ppm         | <b>1</b>    |          | <br> |
| Aluminum      | ppm         | <b>■</b> <1 |          | <br> |
| Chromium      | ppm         | <b>6</b>    |          | <br> |
| Molybdenum    | ppm         | <b>9</b>    |          | <br> |
| Nickel        | ppm         | <b>4</b>    |          | <br> |
| Titanium      | ppm         | <1          |          | <br> |
| Silver        | ppm         | 0           |          | <br> |
| Manganese     | ppm         | <b>13</b>   |          | <br> |
| Vanadium      | ppm         | 0           |          | <br> |
| VOLVO         |             |             |          | <br> |
| ADDITIV       | ES          |             |          |      |
| Calcium       | ppm         | <b>155</b>  |          | <br> |
| Magnesium     | ppm         | 3           |          | <br> |
| Zinc          | ppm         | <b>7</b> 3  |          | <br> |
| Phosphorus    | ppm         | <b>1304</b> |          | <br> |
| Barium        | ppm         | ■0          |          | <br> |
| Boron         | ppm         | 301         |          | <br> |
| שטוטוו        | ppiii       | JU I        |          | <br> |

## Diagnosis

The oil change at the time of sampling has been noted. Resample at the next service interval to monitor.All component wear rates are normal. There is no indication of any contamination in the oil. The oil viscosity is lower than normal. Confirm oil type.