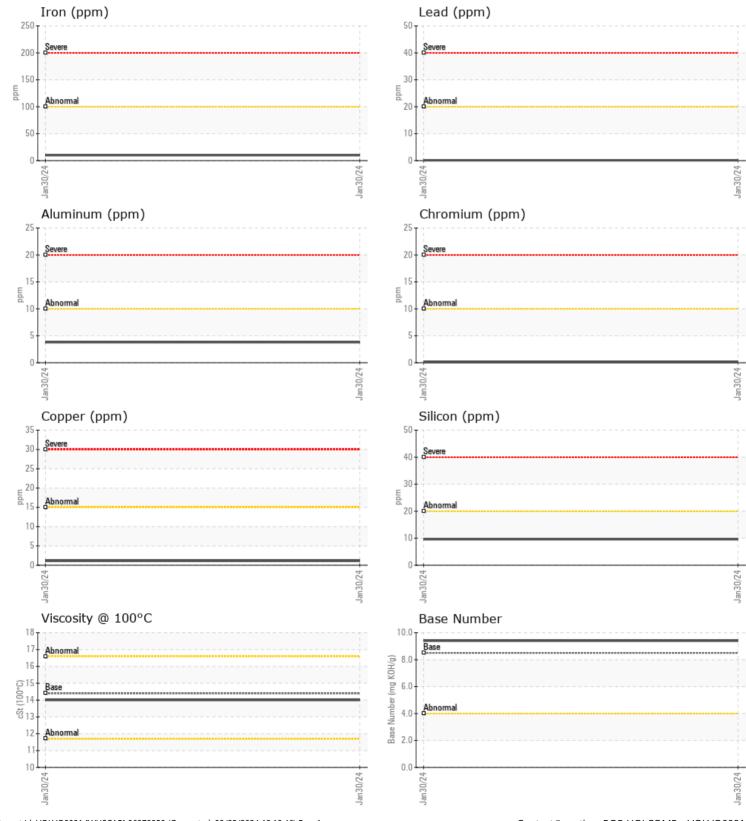

| Water          | %   | NEG         | <br> |  |
|----------------|-----|-------------|------|--|
| Soot %         | %   | 0.3         | <br> |  |
| Nitration (PA) | %   | 50          | <br> |  |
| Sulfation (PA) | %   | 65          | <br> |  |
| Glycol         | %   | NEG         | <br> |  |
| Fuel           | %   | <1.0        | <br> |  |
| Silicon        | ppm | <b>10</b>   | <br> |  |
| Sodium         | ppm | 0           | <br> |  |
| Potassium      | ppm | <b>■</b> <1 | <br> |  |

## WEAR METALS

| WEAR I     | METALS |           |      |  |
|------------|--------|-----------|------|--|
| Iron       | ppm    | <b>10</b> | <br> |  |
| Copper     | ppm    | ∎1        | <br> |  |
| Lead       | ppm    | □<1       | <br> |  |
| Tin        | ppm    | 0         | <br> |  |
| Aluminum   | ppm    | 4         | <br> |  |
| Chromium   | ppm    |           | <br> |  |
| Molybdenum | ppm    | 139       | <br> |  |
| Nickel     | ppm    | 0         | <br> |  |
| Titanium   | ppm    | 0         | <br> |  |
| Silver     | ppm    | 0         | <br> |  |
| Manganese  | ppm    | □<1       | <br> |  |
| Vanadium   | ppm    | 0         | <br> |  |

| ADDITIVES  |     |            |  |  |  |  |  |
|------------|-----|------------|--|--|--|--|--|
| Calcium    | ppm | 1569       |  |  |  |  |  |
| Magnesium  | ppm | <b>707</b> |  |  |  |  |  |
| Zinc       | ppm | 846        |  |  |  |  |  |
| Phosphorus | ppm | 796        |  |  |  |  |  |
| Barium     | ppm | 3          |  |  |  |  |  |
| Boron      | ppm | 389        |  |  |  |  |  |

## Diagnosis

Resample at the next service interval to monitor.All component wear rates are normal. There is no indication of any contamination in the oil. The BN result indicates that there is suitable alkalinity remaining in the oil. The condition of the oil is suitable for further service.