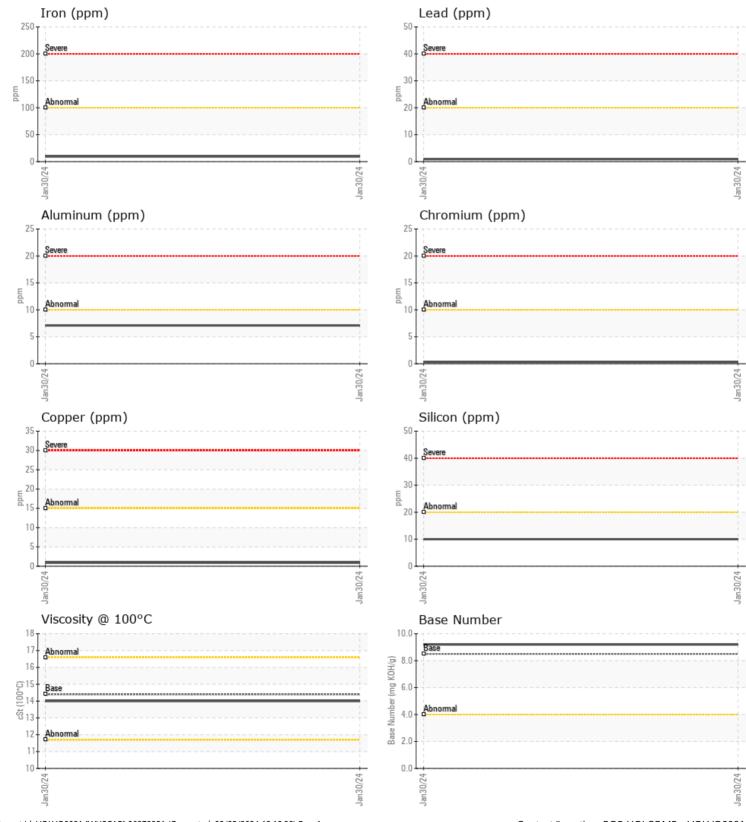

0

2

|                  | INFORMATION |             |      |  |
|------------------|-------------|-------------|------|--|
| Sample Number    |             | VCP428596   | <br> |  |
| Sample Date      |             | 30 Jan 2024 | <br> |  |
| Machine Hours    |             | 0           | <br> |  |
| Oil Hours        |             | 7372        | <br> |  |
| Oil Changed      |             | N/A         | <br> |  |
| Sample Status    |             | NORMAL      | <br> |  |
|                  |             |             |      |  |
| OIL COND         | ITION       |             |      |  |
| Visc @ 100°C     | cSt         | 14.0        | <br> |  |
| Base Number (BN) | mg KOH/g    | 9.2         | <br> |  |
| Oxidation (PA)   | %           | 69          | <br> |  |
|                  |             |             |      |  |
| CONTAMI          | NATION      |             |      |  |
| Water            | %           | NEG         | <br> |  |
| Soot %           | %           | 0.3         | <br> |  |
| Nitration (PA)   | %           | 59          | <br> |  |
| Sulfation (PA)   | %           | 65          | <br> |  |
| Glycol           | %           | NEG         | <br> |  |

| VOLVO      |        |              |      |  |
|------------|--------|--------------|------|--|
| WEAR I     | METALS |              |      |  |
| Iron       | ppm    | <b>1</b> 0   | <br> |  |
| Copper     | ppm    |              | <br> |  |
| Lead       | ppm    | ■ <1         | <br> |  |
| Tin        | ppm    | <b></b> <1   | <br> |  |
| Aluminum   | ppm    | 7            | <br> |  |
| Chromium   | ppm    |              | <br> |  |
| Molybdenum | ppm    | <b>196</b>   | <br> |  |
| Nickel     | ppm    | <b></b> <1   | <br> |  |
| Titanium   | ppm    | <b>  </b> <1 | <br> |  |
| Silver     | ppm    | 0            | <br> |  |
| Manganese  | ppm    | ■<1          | <br> |  |
| Vanadium   | ppm    | 0            | <br> |  |
|            |        |              |      |  |