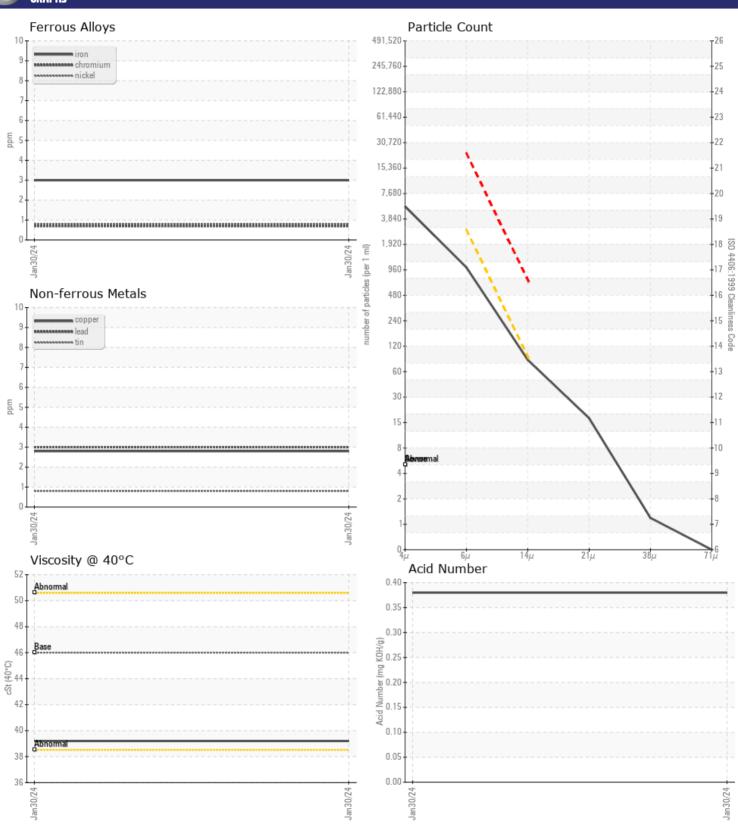

## **CONSTRUCTION EQUIPMENT**

W02007814 VOLVO L90F 68750 - HYDRAULIC SYSTEM

Sample No: VCP398605

Oil Type: MOBIL HYDRAULIC OIL AW 46

**Job No:** W02007814

| SAMPLE II                        | NFORMATION |               |      |  |
|----------------------------------|------------|---------------|------|--|
| Sample Number                    |            | VCP398605     | <br> |  |
| Sample Date                      |            | 30 Jan 2024   | <br> |  |
| Machine Hours                    |            | 15017         | <br> |  |
| Oil Hours                        |            | 0             | <br> |  |
| Oil Changed                      |            | Changed       | <br> |  |
| Sample Status                    |            | NORMAL        | <br> |  |
|                                  |            | HORWAL        |      |  |
| VOLVO                            |            |               |      |  |
| OIL CONDI                        | TION       |               |      |  |
| Visc @ 40°C                      | cSt        | ■39.2         | <br> |  |
| Acid Number (AN)                 | mg KOH/g   | ■ 0.38        | <br> |  |
|                                  |            |               |      |  |
| CONTAMIN                         | NATION     |               |      |  |
| _                                | %          | NEG           | <br> |  |
| Water Particles >4µm             | 70         | NEG<br>4713   | <br> |  |
|                                  |            | -             | <br> |  |
| Particles > 6µm Particles > 14µm |            | ■ 899<br>■ 73 |      |  |
|                                  |            |               | <br> |  |
| ISO 4406:1999 (c)                |            | 19/17/13      | <br> |  |
| Silicon<br>Sodium                | ppm        | <b>2</b>      | <br> |  |
|                                  | ppm        | 3             | <br> |  |
| Potassium                        | ppm        | <b>4</b>      | <br> |  |
| VOLVO                            |            |               |      |  |
| <b>WEAR ME</b>                   | TALS       |               |      |  |
| Iron                             | ppm        | <b>3</b>      | <br> |  |
| Copper                           | ppm        | <b>3</b>      | <br> |  |
| Lead                             | ppm        | <b>■</b> 3    | <br> |  |
| Tin                              | ppm        | <b>■&lt;1</b> | <br> |  |
| Aluminum                         | ppm        | <b>■</b> <1   | <br> |  |
| Chromium                         | ppm        | <b>■</b> <1   | <br> |  |
| Molybdenum                       | ppm        | <b>1</b>      | <br> |  |
| Nickel                           | ppm        | <b>■</b> <1   | <br> |  |
| Titanium                         | ppm        | 0             | <br> |  |
| Silver                           | ppm        | <1            | <br> |  |
| Manganese                        | ppm        | <b>2</b>      | <br> |  |
| Vanadium                         | ppm        | 0             | <br> |  |
|                                  |            |               |      |  |
| ADDITIVE                         | 7          |               |      |  |
|                                  |            | -4F0          |      |  |
| Calcium                          | ppm        | <b>158</b>    | <br> |  |
| Magnesium                        | ppm        | <b>8</b>      | <br> |  |

## Diagnosis

F: (703)393-7844

Resample at the next service interval to monitor. All component wear rates are normal. The system cleanliness is acceptable for your target ISO 4406 cleanliness code. The system and fluid cleanliness is acceptable. The AN level is acceptable for this fluid. The condition of the oil is suitable for further service.