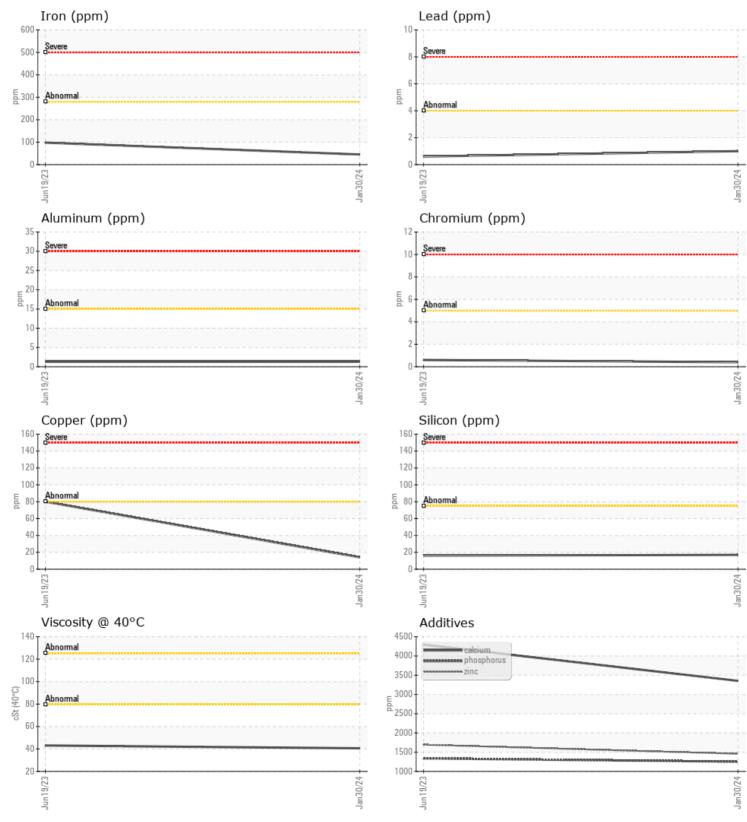

## SAMPLE INFORMATION

|               | l infurmatiu | L           |             |      |
|---------------|--------------|-------------|-------------|------|
| Sample Number | -            | VCP412079   | VCP419404   | <br> |
| Sample Date   |              | 30 Jan 2024 | 19 Jun 2023 | <br> |
| Machine Hours |              | 15017       | 14265       | <br> |
| Oil Hours     |              | 800         | 2000        | <br> |
| Oil Changed   |              | Not Changd  | Changed     | <br> |
| Sample Status |              | NORMAL      | NORMAL      | <br> |
|               |              |             |             |      |
| OIL CON       | DITION       |             |             |      |
| Visc @ 40°C   | cSt          | ■40.6       | 43.1        | <br> |
| VOLVO         |              |             |             |      |
|               | MINATION     |             |             |      |
| Water         | %            | NEG         | NEG         | <br> |
| Silicon       | ppm          | <b>17</b>   | 16          | <br> |
| Sodium        | ppm          | <b>1</b>    | 0           | <br> |
| Potassium     | ppm          | ∎1          | 3           | <br> |
|               |              |             |             |      |
| WEAR N        | METALS       |             |             |      |
| Iron          | ppm          | <b>4</b> 5  | 98          | <br> |
| Copper        | ppm          | <b>1</b> 4  | 80          | <br> |
| Lead          | ppm          | <b>1</b>    | <b></b> <1  | <br> |
| Tin           | ppm          | 3           | 7           | <br> |
| Aluminum      | ppm          | <b>1</b>    | 1           | <br> |
| Chromium      | ppm          | <b>■</b> <1 | <b></b> <1  | <br> |
| Molybdenum    | ppm          | 2           | 5           | <br> |
| Nickel        | ppm          | ■<1         | <1          | <br> |
| Titanium      | ppm          | <1          | < 1         | <br> |
|               |              |             |             |      |

| ADDITIVES  |     |      |      |  |  |  |  |  |
|------------|-----|------|------|--|--|--|--|--|
| Calcium    | ppm | 3353 | 4291 |  |  |  |  |  |
| Magnesium  | ppm | 10   | 11   |  |  |  |  |  |
| Zinc       | ppm | 1457 | 1694 |  |  |  |  |  |
| Phosphorus | ppm | 1251 | 1339 |  |  |  |  |  |
| Barium     | ppm | 0    | 0    |  |  |  |  |  |
| Boron      | ppm | 33   | 142  |  |  |  |  |  |

## **CONSTRUCTION EQUIPMENT**

GRAPHS

VOLVO

Report Id: VOLVO0002 [WUSCAR] 06079341 (Generated: 02/08/2024 08:10:14) Rev: 1

Contact/Location: MIKE MAYHUGH - VOLVO0002