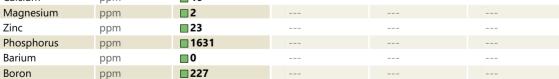

#### SAMPLE INFORMATION VCP409709 Sample Number Sample Date 11 Jan 2024 Machine Hours 5014 Oil Hours 0 Oil Changed Not Changd NORMAL Sample Status **OIL CONDITION** Visc @ 40°C cSt 207 CONTAMINATION Water % NEG Silicon 3 ppm Sodium 1 🔲 ppm Potassium ppm ■ <1 WEAR METALS 94 Iron ppm Copper ppm ■ <1 Lead ppm 0 🔲 Tin ppm 0 🔲 Aluminum ppm 0 Chromium 2 ppm Molybdenum ppm **<**1 Nickel ■ <1 ppm Titanium 0 ppm Silver 0 ppm Manganese ppm 3 Vanadium ppm <1 01 **ADDITIVES** Calcium 46 ppm