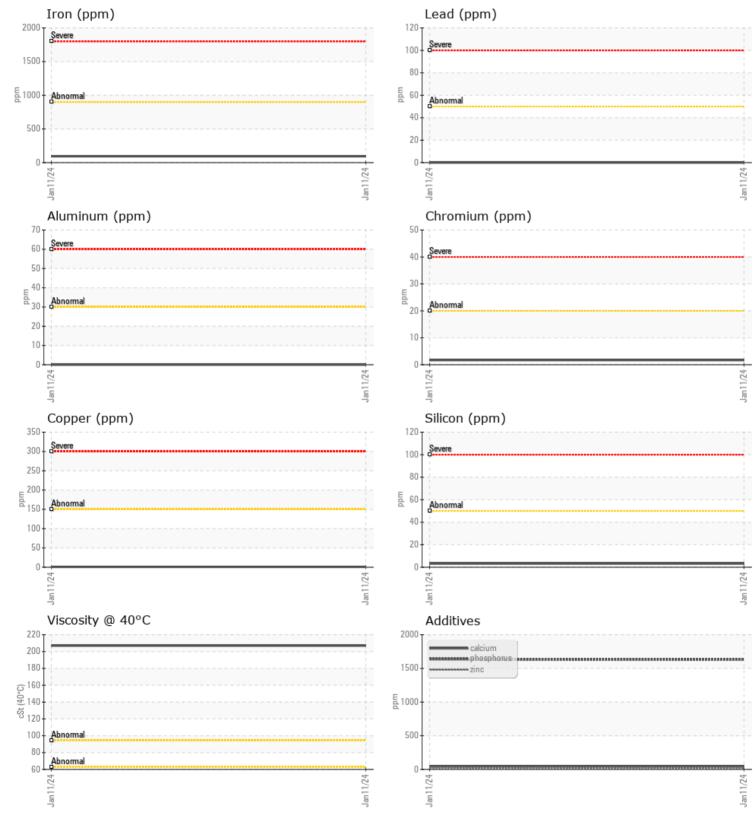

# **CONSTRUCTION EQUIPMENT**

GRAPHS

VOLVO

Report Id: VOLVO8879 [WUSCAR] 06079342 (Generated: 02/08/2024 08:13:50) Rev: 1

Contact/Location: JIM FEHR - VOLVO8879

# Diagnosis

Resample at the next service interval to monitor.All component wear rates are normal. There is no indication of any contamination in the oil. The condition of the oil is acceptable for the time in service.