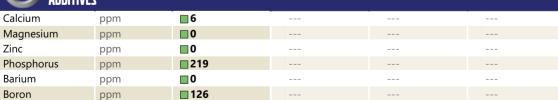

#### SAMPLE INFORMATION VCP409707 Sample Number Sample Date 11 Jan 2024 Machine Hours 5014 Oil Hours 0 US 19341 Oil Changed Not Changd NORMAL Sample Status **OIL CONDITION** Visc @ 40°C cSt 35.3 CONTAMINATION Water % NEG Silicon 2 ppm Sodium 0 🔲 ppm Potassium ppm 3 WEAR METALS Iron ppm 0 🔲 Copper ppm 0 Lead ppm 0 🔲 Tin ppm **||** <1 Aluminum ppm ■<1 Chromium 0 🔲 ppm Molybdenum ppm 0 Nickel 0 ppm Titanium 0 ppm Silver 0 ppm Manganese ppm 0 Vanadium ppm <1 101 **ADDITIVES**