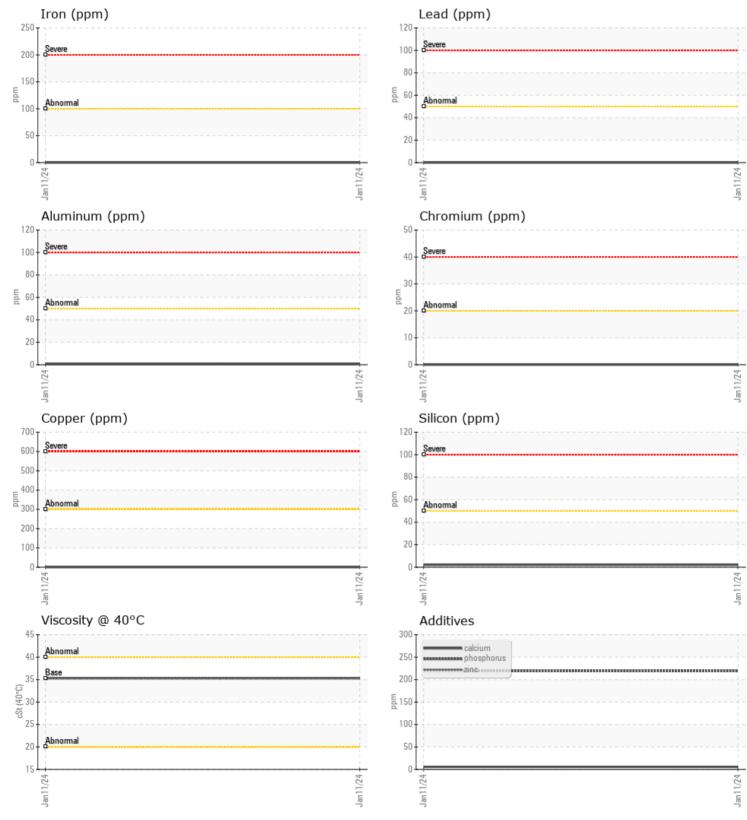

#### SAMPLE INFORMATION VCP409707 Sample Number Sample Date 11 Jan 2024 Machine Hours 5014 Oil Hours 0 US 19341 Oil Changed Not Changd NORMAL Sample Status **OIL CONDITION** Visc @ 40°C cSt 35.3 CONTAMINATION Water % NEG Silicon 2 ppm Sodium 0 🔲 ppm Potassium ppm 3 WEAR METALS Iron ppm 0 🔲 Copper ppm 0 Lead ppm 0 🔲 Tin ppm **||** <1 Aluminum ppm ■<1 Chromium 0 🔲 ppm Molybdenum ppm 0 Nickel 0 ppm Titanium 0 ppm Silver 0 ppm Manganese ppm 0 Vanadium ppm <1 101 **ADDITIVES**

## Diagnosis

Resample at the next service interval to monitor.All component wear rates are normal. There is no indication of any contamination in the fluid. The condition of the fluid is acceptable for the time in service.