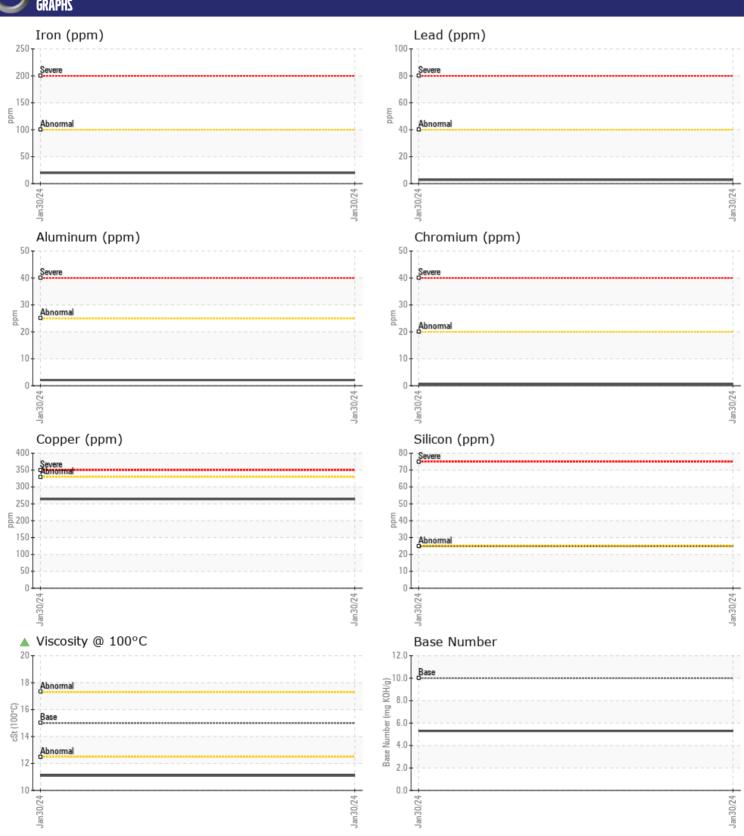

# CONSTRUCTION EQUIPMENT VOLVO A45G 752119 - DIESEL ENGINE

Sample No: VCP441821

Oil Type: VOLVO ULTRA DIESEL ENGINE OIL 15W40 VDS-3

Job No:

| VOLVO            |            |               |      |  |
|------------------|------------|---------------|------|--|
| SAMPLE II        | NFORMATION |               |      |  |
| Sample Number    | -          | VCP441821     | <br> |  |
| Sample Date      |            | 30 Jan 2024   | <br> |  |
| Machine Hours    |            | 767           | <br> |  |
| Oil Hours        |            | 0             | <br> |  |
| Oil Changed      |            | Changed       | <br> |  |
| Sample Status    |            | ATTENTION     | <br> |  |
|                  |            |               |      |  |
| OIL CONDI        | TION       |               |      |  |
| Visc @ 100°C     | cSt        | <b>▲</b> 11.1 | <br> |  |
| Base Number (BN) |            | <b>■</b> 5.3  | <br> |  |
| Oxidation (PA)   | %          | 60            | <br> |  |
| Oxidation (17t)  | 70         | 00            |      |  |
| VOLVO            |            |               |      |  |
| CONTAMIN         |            |               |      |  |
| Water            | %          | NEG           | <br> |  |
| Soot %           | %          | <b>0.4</b>    | <br> |  |
| Nitration (PA)   | %          | 81            | <br> |  |
| Sulfation (PA)   | %          | 58            | <br> |  |
| Glycol           | %          | NEG           | <br> |  |
| Fuel             | %          | <b>0.4</b>    | <br> |  |
| Silicon          | ppm        | <b>25</b>     | <br> |  |
| Sodium           | ppm        | <b>■</b> 3    | <br> |  |
| Potassium        | ppm        | <b>1</b>      | <br> |  |
| VOLVO            |            |               |      |  |
| WEAR ME          | TALS       |               |      |  |
| Iron             | ppm        | <b>20</b>     | <br> |  |
| Copper           | ppm        | <b>264</b>    | <br> |  |
| Lead             | ppm        | <b>3</b>      | <br> |  |
| Tin              | ppm        | <b>5</b>      | <br> |  |
| Aluminum         | ppm        | <b>2</b>      | <br> |  |
| Chromium         | ppm        | <b>■&lt;1</b> | <br> |  |
| Molybdenum       | ppm        | ■84           | <br> |  |
| Nickel           | ppm        | <b>2</b>      | <br> |  |
| Titanium         | ppm        | 0             | <br> |  |
| Silver           | ppm        | ■0            | <br> |  |
| Manganese        | ppm        | <b>1</b>      | <br> |  |
| Vanadium         | ppm        | 0             | <br> |  |
|                  |            |               | <br> |  |
| ADDITIVE:        | 7          |               |      |  |
| Calcium          | ppm        | <b>2135</b>   | <br> |  |
| Magnesium        | ppm        | 88            | <br> |  |
| Zinc             | ppm        | <b>1204</b>   | <br> |  |
| Phosphorus       | ppm        | ■ 1022        | <br> |  |
| Barium           | ppm        | ■0            | <br> |  |
| Boron            | ppm        | <b>16</b>     | <br> |  |
| DOTOTI           | PPIII      |               |      |  |

### Diagnosis

Oil and filter change at the time of sampling has been noted. Resample at the next service interval to monitor. Metal levels are typical for a new component breaking in. Fuel content negligible. There is no indication of any contamination in the oil. The oil viscosity is lower than normal. The BN result indicates that there is suitable alkalinity remaining in the oil. Confirm oil type.