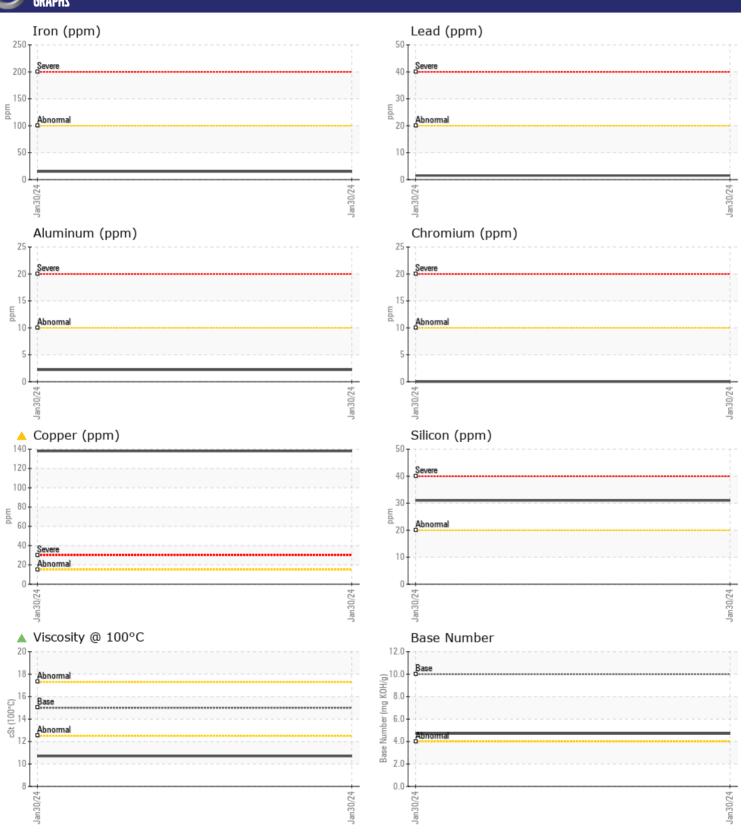

## CONSTRUCTION EQUIPMENT

661924 ALTA RENTS VOLVO EC480 315325 - DIESEL ENGINE

Oil Type: VOLVO ULTRA DIESEL ENGINE OIL 15W40 VDS-3

**Job No:** 661924 ALTA RENTS

| VOLVO            |           |             |      |  |
|------------------|-----------|-------------|------|--|
| SAMPLE IN        | FORMATION |             |      |  |
| Sample Number    | -         | VCP438951   | <br> |  |
| Sample Date      |           | 30 Jan 2024 | <br> |  |
| Machine Hours    |           | 600         | <br> |  |
| Oil Hours        |           | 0           | <br> |  |
| Oil Changed      |           | Changed     | <br> |  |
| Sample Status    |           | ATTENTION   | <br> |  |
|                  |           |             |      |  |
| OIL CONDI        | TION      |             |      |  |
| Visc @ 100°C     | cSt       | <b>10.7</b> | <br> |  |
| Base Number (BN) | mg KOH/g  | <b>4.7</b>  | <br> |  |
| Oxidation (PA)   | %         | 68          | <br> |  |
|                  |           |             |      |  |
| VOLVO            | IATION    |             |      |  |
| CONTAMIN         |           |             |      |  |
| Water            | %         | NEG         | <br> |  |
| Soot %           | %         | ■ 0.1       | <br> |  |
| Nitration (PA)   | %         | 82          | <br> |  |
| Sulfation (PA)   | %         | 59          | <br> |  |
| Glycol           | %         | ■ 0.0       | <br> |  |
| Fuel             | %         | ■ 0.7       | <br> |  |
| Silicon          | ppm       | ■31         | <br> |  |
| Sodium           | ppm       | <b>■</b> 3  | <br> |  |
| Potassium        | ppm       | <b>2</b>    | <br> |  |
| VOLVO            |           |             |      |  |
| WEAR MET         | TALS      |             |      |  |
| Iron             | ppm       | <b>1</b> 5  | <br> |  |
| Copper           | ppm       | <b>138</b>  | <br> |  |
| Lead             | ppm       | <b>2</b>    | <br> |  |
| Tin              | ppm       | <b>2</b>    | <br> |  |
| Aluminum         | ppm       | <b>2</b>    | <br> |  |
| Chromium         | ppm       | <b>■</b> 0  | <br> |  |
| Molybdenum       | ppm       | ■87         | <br> |  |
| Nickel           | ppm       | <b></b>     | <br> |  |
| Titanium         | ppm       | 0           | <br> |  |
| Silver           | ppm       | <b>■</b> 0  | <br> |  |
| Manganese        | ppm       | <b>2</b>    | <br> |  |
| Vanadium         | ppm       | 0           | <br> |  |
|                  |           |             |      |  |
| ADDITIVES        | 5         |             |      |  |

## Diagnosis

Oil and filter change at the time of sampling has been noted. Resample at the next service interval to monitor. The copper level is abnormal. In the absence of other significant wear metals, suspect copper due to sources other than wear (i.e. cooling core). All other metal levels are typical for a new component breaking in. Fuel content negligible. There is no indication of any contamination in the oil. The oil viscosity is lower than normal. The BN result indicates that there is suitable alkalinity remaining in the oil. Confirm oil type.