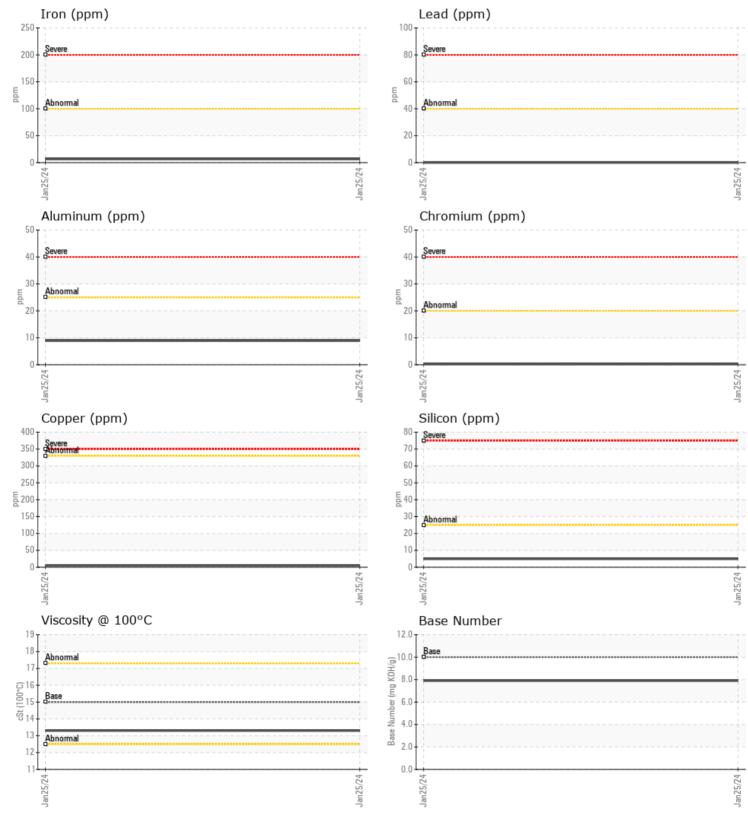

| SAMPLE INFORMATION |          |              |  |  |  |  |  |  |  |
|--------------------|----------|--------------|--|--|--|--|--|--|--|
| Sample Number      |          | VCP440936    |  |  |  |  |  |  |  |
| Sample Date        |          | 25 Jan 2024  |  |  |  |  |  |  |  |
| Machine Hours      |          | 520          |  |  |  |  |  |  |  |
| Oil Hours          |          | 0            |  |  |  |  |  |  |  |
| Oil Changed        |          | Changed      |  |  |  |  |  |  |  |
| Sample Status      |          | NORMAL       |  |  |  |  |  |  |  |
|                    |          |              |  |  |  |  |  |  |  |
|                    |          |              |  |  |  |  |  |  |  |
| Visc @ 100°C       | cSt      | 13.3         |  |  |  |  |  |  |  |
| Base Number (BN)   | mg KOH/g | 7.9          |  |  |  |  |  |  |  |
| Oxidation (PA)     | %        | 56           |  |  |  |  |  |  |  |
|                    |          |              |  |  |  |  |  |  |  |
| CONTAMINATION      |          |              |  |  |  |  |  |  |  |
| Water              | %        | NEG          |  |  |  |  |  |  |  |
| Soot %             | %        | <b>0.1</b>   |  |  |  |  |  |  |  |
| Nitration (PA)     | %        | 41           |  |  |  |  |  |  |  |
| Sulfation (PA)     | %        | 56           |  |  |  |  |  |  |  |
| Glycol             | %        | NEG          |  |  |  |  |  |  |  |
| Fuel               | %        | <1.0         |  |  |  |  |  |  |  |
| Silicon            | ppm      | 5            |  |  |  |  |  |  |  |
| Sodium             | ppm      | <b>■</b> <1  |  |  |  |  |  |  |  |
| Potassium          | ppm      | <b>  </b> <1 |  |  |  |  |  |  |  |
|                    |          |              |  |  |  |  |  |  |  |
| WEAR ME            | TALS     |              |  |  |  |  |  |  |  |
| Iron               | ppm      | 6            |  |  |  |  |  |  |  |
| Copper             | ppm      | 5            |  |  |  |  |  |  |  |
| Lead               | ppm      | 0            |  |  |  |  |  |  |  |
| Tin                | ppm      | <b>■</b> <1  |  |  |  |  |  |  |  |
| Aluminum           | ppm      | 9            |  |  |  |  |  |  |  |
| Chromium           | ppm      | ■<1          |  |  |  |  |  |  |  |
| Molybdenum         | ppm      | 83           |  |  |  |  |  |  |  |
| Nickel             | ppm      | 0            |  |  |  |  |  |  |  |

| Copper     | ppm | 5           |  |  |  |  |  |  |  |
|------------|-----|-------------|--|--|--|--|--|--|--|
| Lead       | ppm | 0           |  |  |  |  |  |  |  |
| Tin        | ppm | □ <1        |  |  |  |  |  |  |  |
| Aluminum   | ppm | 9           |  |  |  |  |  |  |  |
| Chromium   | ppm | <b>□</b> <1 |  |  |  |  |  |  |  |
| Molybdenum | ppm | 83          |  |  |  |  |  |  |  |
| Nickel     | ppm | 0           |  |  |  |  |  |  |  |
| Titanium   | ppm | 0           |  |  |  |  |  |  |  |
| Silver     | ppm | 0           |  |  |  |  |  |  |  |
| Manganese  | ppm | 0           |  |  |  |  |  |  |  |
| Vanadium   | ppm | 0           |  |  |  |  |  |  |  |
|            |     |             |  |  |  |  |  |  |  |
| ADDITIVES  |     |             |  |  |  |  |  |  |  |
| Calcium    | ppm | <b>1401</b> |  |  |  |  |  |  |  |
| Magnesium  | ppm | <b>410</b>  |  |  |  |  |  |  |  |
| Zinc       | ppm | <b>1219</b> |  |  |  |  |  |  |  |