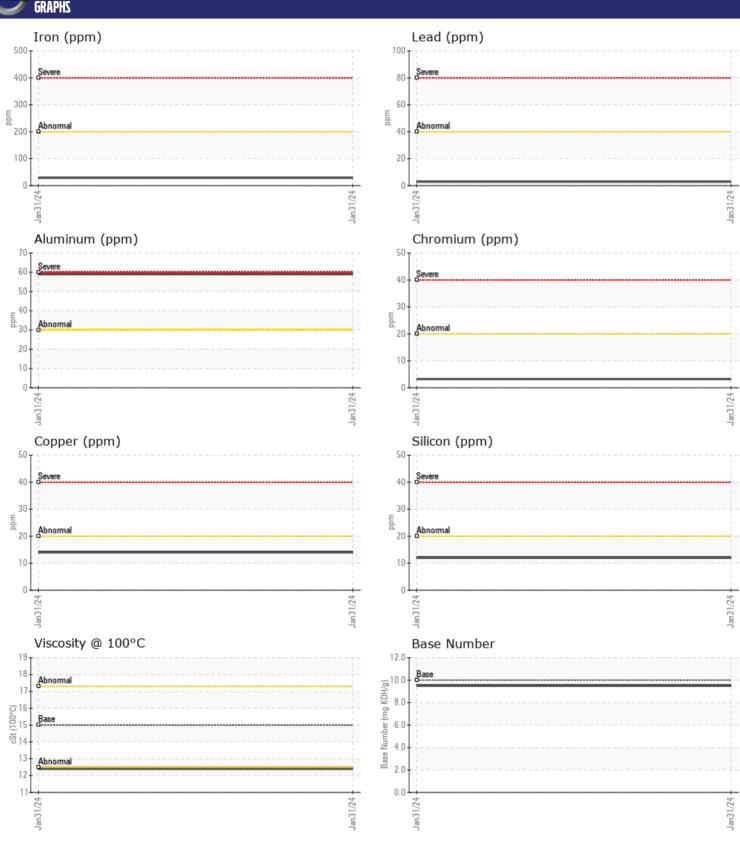

## CONSTRUCTION EQUIPMENT 24907 VOLVO L 120 633393 - DIESEL ENGINE

Sample No: VCP443295

Oil Type: VOLVO ULTRA DIESEL ENGINE OIL 15W40 VDS-3

**Job No:** 24907

| VOLVO            |            |             |      |  |
|------------------|------------|-------------|------|--|
| SAMPLE II        | NFORMATION |             |      |  |
| Sample Number    |            | VCP443295   | <br> |  |
| Sample Date      |            | 31 Jan 2024 | <br> |  |
| Machine Hours    |            | 603         | <br> |  |
| Oil Hours        |            | 500         | <br> |  |
| Oil Changed      |            | Not Changd  | <br> |  |
| _                |            | NORMAL      |      |  |
| Sample Status    |            | NORWIAL     | <br> |  |
| VOLVO            |            |             |      |  |
| OIL CONDI        | TION       |             |      |  |
| Visc @ 100°C     | cSt        | <b>12.4</b> | <br> |  |
| Base Number (BN) | ma KOH/a   | ■9.5        | <br> |  |
| Oxidation (PA)   | %          | 73          | <br> |  |
| (17.)            | , ,        |             |      |  |
| VOLVO            | INTION .   |             |      |  |
| CONTAMI          | NATION     |             |      |  |
| Water            | %          | NEG         | <br> |  |
| Soot %           | %          | ■0.3        | <br> |  |
| Nitration (PA)   | %          | 56          | <br> |  |
| Sulfation (PA)   | %          | 60          | <br> |  |
| Glycol           | %          | NEG         | <br> |  |
| Fuel             | %          | ■ 0.9       | <br> |  |
| Silicon          | ppm        | <b>12</b>   | <br> |  |
| Sodium           | ppm        | <b>4</b>    | <br> |  |
| Potassium        | ppm        | <b>3</b>    | <br> |  |
|                  |            | _           |      |  |
| VOLVO WEAD HE    | TALC       |             |      |  |
| WEAR ME          | IAL2       |             |      |  |
| Iron             | ppm        | ■29         | <br> |  |
| Copper           | ppm        | <b>14</b>   | <br> |  |
| Lead             | ppm        | ■3          | <br> |  |
| Tin              | ppm        | <b>■</b> 3  | <br> |  |
| Aluminum         | ppm        | <b>59</b>   | <br> |  |
| Chromium         | ppm        | <b>■</b> 3  | <br> |  |
| Molybdenum       | ppm        | ■38         | <br> |  |
| Nickel           | ppm        | <b>0</b>    | <br> |  |
| Titanium         | ppm        | <1          | <br> |  |
| Silver           | ppm        | ■0          | <br> |  |
| Manganese        | ppm        | <b>2</b>    | <br> |  |
| Vanadium         | ppm        | 0           | <br> |  |
|                  |            |             |      |  |
| VOLVO            | -          |             |      |  |
| ADDITIVE         | 7          |             |      |  |
| Calcium          | ppm        | <b>1534</b> | <br> |  |
| Magnesium        | ppm        | <b>613</b>  | <br> |  |
| Zinc             | ppm        | <b>1140</b> | <br> |  |
| Phosphorus       | ppm        | ■987        | <br> |  |
| ъ .              |            | -40         |      |  |

## Diagnosis

No corrective action is recommended at this time. Resample at the next service interval to monitor.Metal levels are typical for a new component breaking in. Fuel content negligible. There is no indication of any contamination in the oil. The BN result indicates that there is suitable alkalinity remaining in the oil. The condition of the oil is suitable for further service.