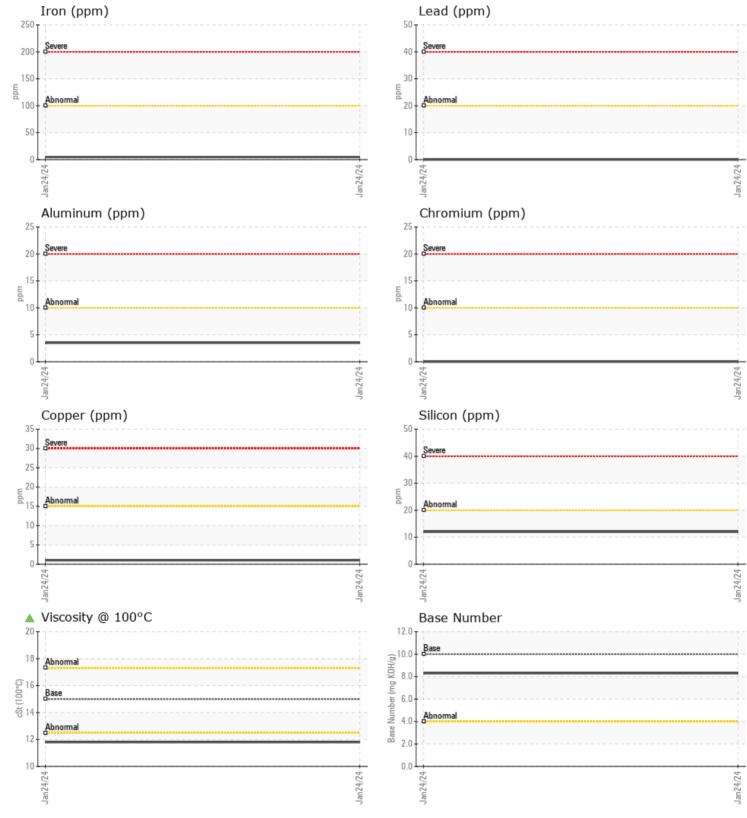

| Soot %         | %   | ■0.1       | <br> |  |
|----------------|-----|------------|------|--|
| Nitration (PA) | %   | 68         | <br> |  |
| Sulfation (PA) | %   | 53         | <br> |  |
| Glycol         | %   | NEG        | <br> |  |
| Fuel           | %   | <b>1.3</b> | <br> |  |
| Silicon        | ppm | <b>12</b>  | <br> |  |
| Sodium         | ppm | 2          | <br> |  |
| Potassium      | ppm | 0          | <br> |  |

WEAR METAL

| WLAK       | METAL2 |            |      |  |
|------------|--------|------------|------|--|
| Iron       | ppm    | 5          | <br> |  |
| Copper     | ppm    | <b>1</b>   | <br> |  |
| Lead       | ppm    | 0          | <br> |  |
| Tin        | ppm    | <b></b> <1 | <br> |  |
| Aluminum   | ppm    | <b>4</b>   | <br> |  |
| Chromium   | ppm    | 0          | <br> |  |
| Molybdenum | ppm    | 60         | <br> |  |
| Nickel     | ppm    | 0          | <br> |  |
| Titanium   | ppm    | 0          | <br> |  |
| Silver     | ppm    | 0          | <br> |  |
| Manganese  | ppm    | 0          | <br> |  |
| Vanadium   | ppm    | 0          | <br> |  |

| ADDITI     | VES |             |      |  |
|------------|-----|-------------|------|--|
| Calcium    | ppm | <b>1003</b> | <br> |  |
| Magnesium  | ppm | <b>1105</b> | <br> |  |
| Zinc       | ppm | <b>1270</b> | <br> |  |
| Phosphorus | ppm | <b>1059</b> | <br> |  |
| Barium     | ppm | 0           | <br> |  |
| Boron      | ppm | 58          | <br> |  |

### Diagnosis

Oil and filter change at the time of sampling has been noted. Resample at the next service interval to monitor.All component wear rates are normal. Fuel content negligible. There is no indication of any contamination in the oil. The oil viscosity is lower than normal. The BN result indicates that there is suitable alkalinity remaining in the oil. Confirm oil type.