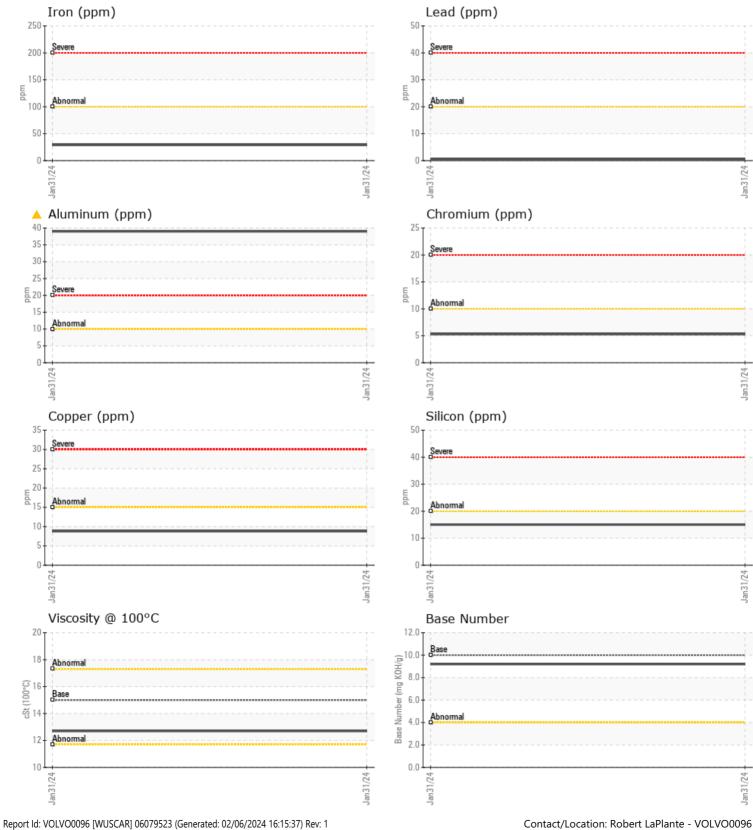

#### Diagnosis

Oil and filter change at the time of sampling has been noted. No corrective action is recommended at this time. Resample at the next service interval to monitor. The aluminum level is abnormal. All other component wear rates are normal. There is no indication of any contamination in the oil. The BN result indicates that there is suitable alkalinity remaining in the oil. The condition of the oil is acceptable for the time in service.

### WEAR METALS

ppm

■ <1

Potassium

| WEAR I     | METALS |             |      |  |
|------------|--------|-------------|------|--|
| Iron       | ppm    | 29          | <br> |  |
| Copper     | ppm    | <b>9</b>    | <br> |  |
| Lead       | ppm    | □<1         | <br> |  |
| Tin        | ppm    | 3           | <br> |  |
| Aluminum   | ppm    | <b>A</b> 39 | <br> |  |
| Chromium   | ppm    | 5           | <br> |  |
| Molybdenum | ppm    | ■41         | <br> |  |
| Nickel     | ppm    | 0           | <br> |  |
| Titanium   | ppm    | 0           | <br> |  |
| Silver     | ppm    | 0           | <br> |  |
| Manganese  | ppm    | <b>4</b>    | <br> |  |
| Vanadium   | ppm    | 0           | <br> |  |

# **CONSTRUCTION EQUIPMENT**

GRAPHS

VOLVO

Contact/Location: Robert LaPlante - VOLVO0096