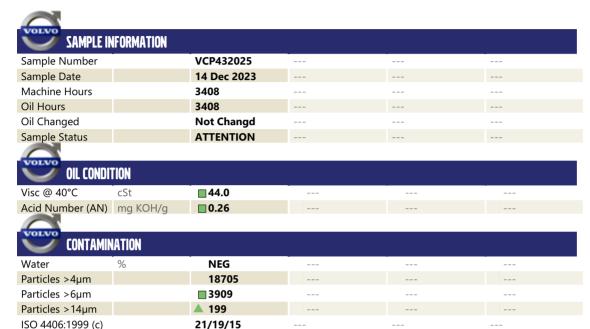

## Diagnosis

We recommend you service the filters on this component. Resample at the next service interval to monitor.All component wear rates are normal. There is a light amount of silt (particulates < 14 microns in size) present in the oil. The AN level is acceptable for this fluid. The condition of the oil is suitable for further service.