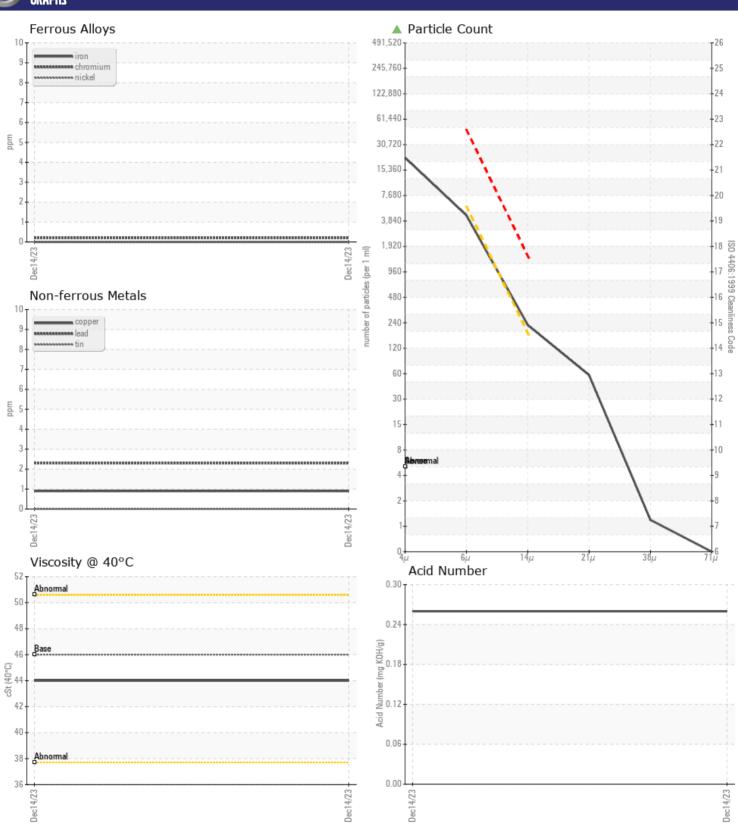

## Diagnosis

We recommend you service the filters on this component. Resample at the next service interval to monitor.All component wear rates are normal. There is a light amount of silt (particulates < 14 microns in size) present in the oil. The AN level is acceptable for this fluid. The condition of the oil is suitable for further service.

## GRAPHS