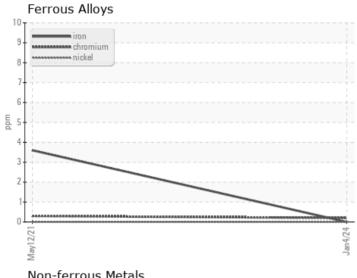

## **CONSTRUCTION EQUIPMENT**

658972 VOLVO ECR 145EL 3 1 1 2 6 1 - HYDRAULIC SYSTEM

Sample No: VCP442571

Oil Type: VOLVO SUPER HYDRAULIC OIL 46

**Job No:** 658972

| WEAR METALS |     |               |             |  |  |  |  |  |
|-------------|-----|---------------|-------------|--|--|--|--|--|
| Iron        | ppm | □0            | <b>4</b>    |  |  |  |  |  |
| Copper      | ppm | ■28           | <b>2</b> 5  |  |  |  |  |  |
| Lead        | ppm | <b>■&lt;1</b> | <b>1</b>    |  |  |  |  |  |
| Tin         | ppm | ■0            | 0           |  |  |  |  |  |
| Aluminum    | ppm | <b>1</b>      | <b>0</b>    |  |  |  |  |  |
| Chromium    | ppm | <b>■&lt;1</b> | <b>-</b> <1 |  |  |  |  |  |
| Molybdenum  | ppm | <b>0</b>      | <b>-</b> <1 |  |  |  |  |  |
| Nickel      | ppm | ■0            | 0           |  |  |  |  |  |
| Titanium    | ppm | 0             | <1          |  |  |  |  |  |
| Silver      | ppm | 0             | <1          |  |  |  |  |  |
| Manganese   | ppm | <b>0</b>      | <b>-</b> <1 |  |  |  |  |  |
| Vanadium    | ppm | 0             | 0           |  |  |  |  |  |