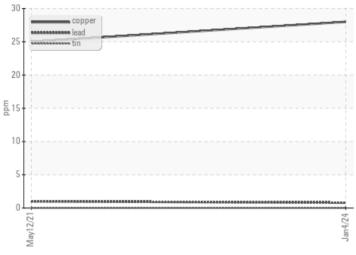

## **CONSTRUCTION EQUIPMENT**

658972 VOLVO ECR 145EL 3 1 1 2 6 1 - HYDRAULIC SYSTEM

Sample No: VCP442571

Oil Type: VOLVO SUPER HYDRAULIC OIL 46

**Job No:** 658972

| WEAR METALS |     |               |             |  |  |  |  |  |
|-------------|-----|---------------|-------------|--|--|--|--|--|
| Iron        | ppm | □0            | <b>4</b>    |  |  |  |  |  |
| Copper      | ppm | ■28           | <b>2</b> 5  |  |  |  |  |  |
| Lead        | ppm | <b>■&lt;1</b> | <b>1</b>    |  |  |  |  |  |
| Tin         | ppm | ■0            | 0           |  |  |  |  |  |
| Aluminum    | ppm | <b>1</b>      | <b>0</b>    |  |  |  |  |  |
| Chromium    | ppm | <b>■&lt;1</b> | <b>-</b> <1 |  |  |  |  |  |
| Molybdenum  | ppm | <b>0</b>      | <b>-</b> <1 |  |  |  |  |  |
| Nickel      | ppm | ■0            | 0           |  |  |  |  |  |
| Titanium    | ppm | 0             | <1          |  |  |  |  |  |
| Silver      | ppm | 0             | <1          |  |  |  |  |  |
| Manganese   | ppm | <b>0</b>      | <b>-</b> <1 |  |  |  |  |  |
| Vanadium    | ppm | 0             | 0           |  |  |  |  |  |