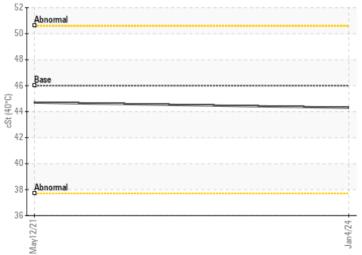

## Viscosity @ 40°C

0.60 0.50 0.45 (mg KOH/g) 0.35 Umper (0.30 0.25 B 0.20 0.15 0.10

Acid Number

0.00