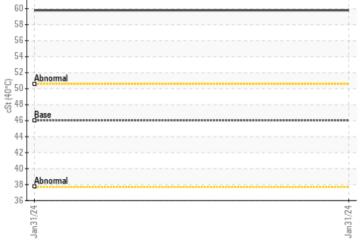

| OIL CONDITION    |          |        |  |  |  |  |  |
|------------------|----------|--------|--|--|--|--|--|
| Visc @ 40°C      | cSt      | ▲ 59.8 |  |  |  |  |  |
| Acid Number (AN) | mg KOH/g | ■ 0.64 |  |  |  |  |  |
|                  |          |        |  |  |  |  |  |

## Diagnosis

The filter change at the time of sampling has been noted. Resample at the next service interval to monitor. We were unable to perform a particle count due to a high concentration of particles present in this sample. All component wear rates are normal. Moderate concentration of visible dirt/debris present in the oil. Viscosity of sample indicates oil is within ISO 68 range, advise investigate. Confirm oil type. The AN level is acceptable for this fluid.