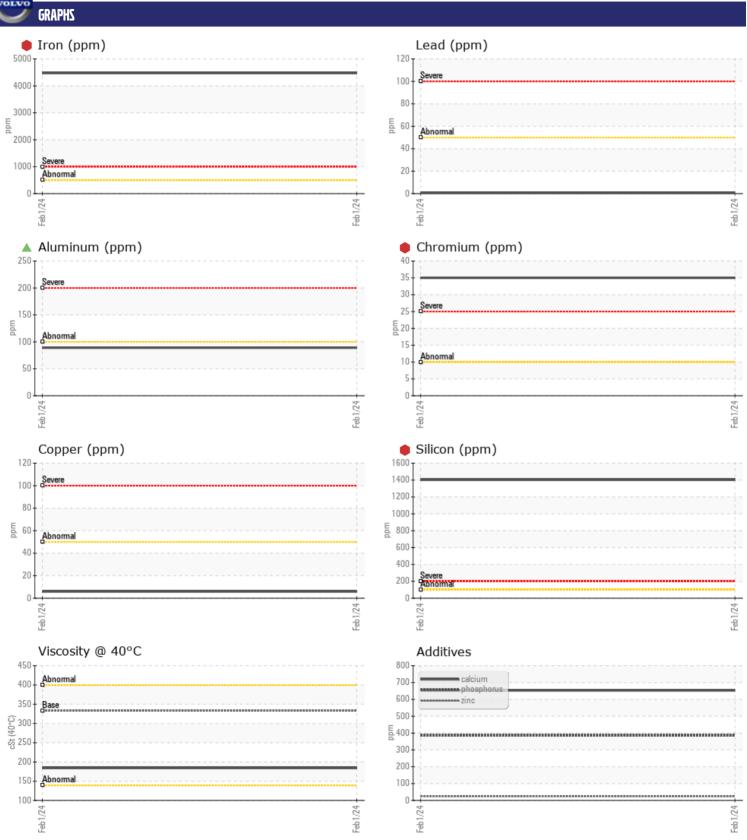

## CONSTRUCTION EQUIPMENT VOLVO EC480EL 314022 - RIGHT FINAL DRIVE

Sample No: VCP442691

Oil Type: VOLVO PREMIUM GEAR OIL 85W-140 GL-5

Job No:

| VOLVO SAMPLE  | INFORMATION |             |  |  |  |
|---------------|-------------|-------------|--|--|--|
| Sample Number |             | VCP442691   |  |  |  |
| Sample Date   |             | 01 Feb 2024 |  |  |  |
| Machine Hours |             | 2518        |  |  |  |
|               |             | 0           |  |  |  |
| Oil Changed   |             |             |  |  |  |
| Oil Changed   |             | Changed     |  |  |  |
| Sample Status |             | SEVERE      |  |  |  |
| VOLVO         |             |             |  |  |  |
| OIL CONDITION |             |             |  |  |  |
| Visc @ 40°C   | cSt         | <b>184</b>  |  |  |  |
| VOLVO         |             |             |  |  |  |
| VOLVO         | INATION     |             |  |  |  |
|               |             |             |  |  |  |
| Water         | %           | ■ 0.121     |  |  |  |
| Silicon       | ppm         | <b>1402</b> |  |  |  |
| Sodium        | ppm         | <b>4</b>    |  |  |  |
| Potassium     | ppm         | <b>■</b> 7  |  |  |  |
| VOLVO         |             |             |  |  |  |
| WEAR M        | FTALS       |             |  |  |  |
| Iron          |             | <b>4474</b> |  |  |  |
| Copper        | ppm         | <b>1474</b> |  |  |  |
| Lead          | ppm         | <b>■</b> <1 |  |  |  |
| Tin           | ppm         | <b>0</b>    |  |  |  |
| Aluminum      |             | <b>▲</b> 89 |  |  |  |
| Chromium      | ppm         | <b>3</b> 5  |  |  |  |
| Molybdenum    | ppm         | <b>4</b>    |  |  |  |
| Nickel        | ppm         | <u> </u>    |  |  |  |
| Titanium      | ppm         | 10          |  |  |  |
| Silver        | ppm         | ■0          |  |  |  |
| Manganese     | ppm         | ■34         |  |  |  |
| Vanadium      | ppm         | <1          |  |  |  |
| Variation     | ppiii       | <b>\</b> 1  |  |  |  |
| VOLVO         |             |             |  |  |  |
| ADDITIV       | F2          |             |  |  |  |
| Calcium       | ppm         | <b>653</b>  |  |  |  |
| Magnesium     | ppm         | <b>21</b>   |  |  |  |
| Zinc          | ppm         | <b>24</b>   |  |  |  |
| Phosphorus    | ppm         | ■386        |  |  |  |
| Barium        | ppm         | <b>0</b>    |  |  |  |
| Boron         | ppm         | <b>6</b>    |  |  |  |
|               |             |             |  |  |  |

## Diagnosis

We advise that you check all areas where dirt can enter the system. The oil change at the time of sampling has been noted. We advise that you inspect for the source(s) of wear. We recommend an early resample to monitor this condition. Gear wear is indicated. Elemental levels of silicon (Si) and aluminum (Al) indicate alumina-silicate (coarse dirt) ingress. The oil is no longer serviceable due to the presence of contaminants.