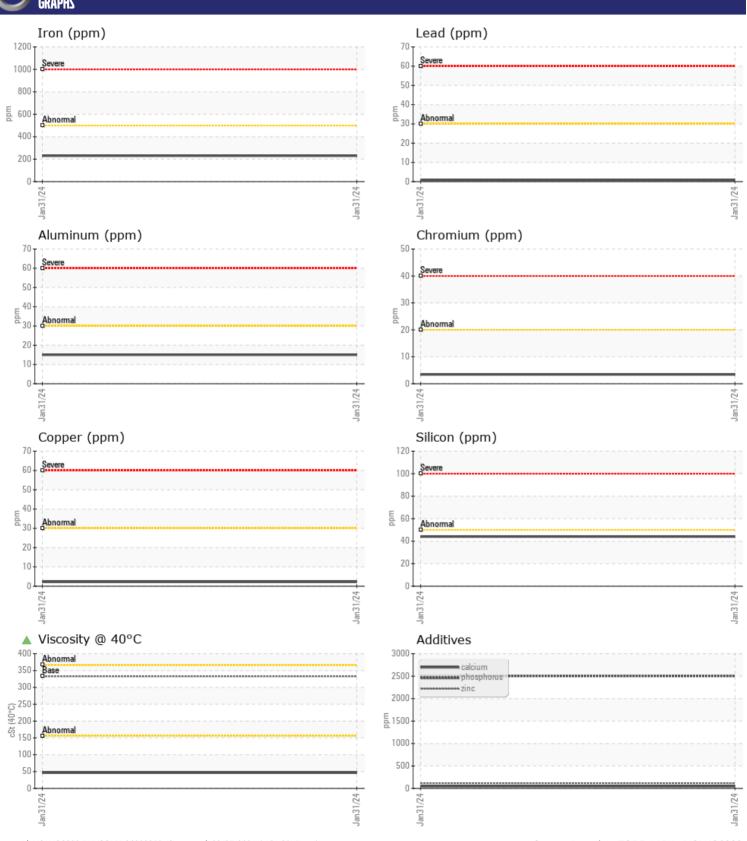

# CONSTRUCTION EQUIPMENT VOLVO A25G 752532 - DROP BOX

Sample No: VCP431939

Oil Type: VOLVO PREMIUM GEAR OIL 85W-140 GL-5

Job No:

| SAMPLE        | INFORMATION |               |          |      |
|---------------|-------------|---------------|----------|------|
| Sample Number |             | VCP431939     |          | <br> |
| Sample Date   |             | 31 Jan 2024   |          | <br> |
| Machine Hours |             | 4231          |          | <br> |
| Oil Hours     |             | 0             |          | <br> |
| Oil Changed   |             | Changed       |          | <br> |
| Sample Status |             | ATTENTION     |          | <br> |
| Sample Status |             | 711121111011  |          |      |
| OIL CON       | DITION      |               |          |      |
| Visc @ 40°C   | cSt         | <b>46.4</b>   | <u> </u> |      |
| VISC @ 40°C   | CSL         | 40.4          |          | <br> |
| VOLVO         |             |               |          |      |
| CONTAN        | MINATION    |               |          |      |
| Water         | %           | NEG           |          | <br> |
| Silicon       | ppm         | <b>44</b>     |          | <br> |
| Sodium        | ppm         | <b>■9</b>     |          | <br> |
| Potassium     | ppm         | <b>4</b>      |          | <br> |
|               | ρρ          |               |          |      |
| VOLVO         |             |               |          |      |
| WEAR M        | 1ETALS      |               |          |      |
| Iron          | ppm         | ■230          |          | <br> |
| Copper        | ppm         | <b>2</b>      |          | <br> |
| Lead          | ppm         | <b>■</b> <1   |          | <br> |
| Tin           | ppm         | <b>■&lt;1</b> |          | <br> |
| Aluminum      | ppm         | <b>15</b>     |          | <br> |
| Chromium      | ppm         | <b>■</b> 3    |          | <br> |
| Molybdenum    | ppm         | <b>14</b>     |          | <br> |
| Nickel        | ppm         | <b>2</b>      |          | <br> |
| Titanium      | ppm         | <1            |          | <br> |
| Silver        | ppm         | 0             |          | <br> |
| Manganese     | ppm         | <b>7</b>      |          | <br> |
| Vanadium      | ppm         | 0             |          | <br> |
|               |             |               |          |      |
| ADDITIV       | /ES         |               |          |      |
| Calcium       | ppm         | <b>47</b>     |          | <br> |
| Magnesium     | ppm         | ■3            |          | <br> |
| Zinc          | ppm         | <b>■</b> 116  |          | <br> |
| Phosphorus    | ppm         | 2505          |          | <br> |
| Barium        | ppm         | ■0            |          | <br> |
| Boron         | ppm         | ■157          |          | <br> |
|               | - ,,        |               |          |      |

### Diagnosis

The oil change at the time of sampling has been noted. Resample at the next service interval to monitor.All component wear rates are normal. There is no indication of any contamination in the oil. The oil viscosity is lower than normal. Confirm oil type.