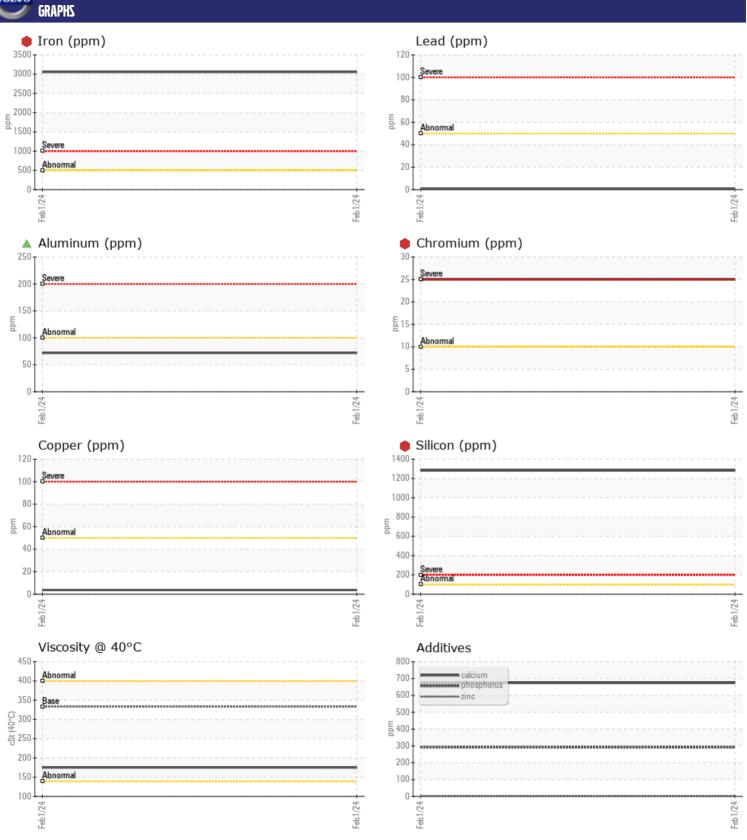

## CONSTRUCTION EQUIPMENT VOLVO EC480EL 314022 - LEFT FINAL DRIVE

Sample No: VCP442690

Oil Type: VOLVO PREMIUM GEAR OIL 85W-140 GL-5

Job No:

| SAMPLE        | INFORMATIO | N             |      |  |
|---------------|------------|---------------|------|--|
| Sample Number |            | VCP442690     | <br> |  |
| Sample Date   |            | 01 Feb 2024   | <br> |  |
| Machine Hours |            | 2518          | <br> |  |
| Oil Hours     |            | 0             | <br> |  |
| Oil Changed   |            | Changed       | <br> |  |
| Sample Status |            | SEVERE        | <br> |  |
|               |            | 0212112       |      |  |
| VOLVO         | DITION     |               |      |  |
| OIL CONE      | JIIIUN     |               |      |  |
| Visc @ 40°C   | cSt        | <b>175</b>    | <br> |  |
|               |            |               |      |  |
| LUNTAN        | IINATION   |               |      |  |
| Water         | %          | <b>=0.073</b> | <br> |  |
|               |            | 0.073         | <br> |  |
| Silicon       | ppm        | 1282          | <br> |  |
| Sodium        | ppm        | <b>3</b>      | <br> |  |
| Potassium     | ppm        | <b>4</b>      | <br> |  |
| VOLVO         |            |               |      |  |
| WEAR M        | ETALS      |               |      |  |
| Iron          | ppm        | 9 3058        | <br> |  |
| Copper        | ppm        | <b>■</b> 4    | <br> |  |
| Lead          | ppm        | <b>■</b> <1   | <br> |  |
| Tin           | ppm        | ■0            | <br> |  |
| Aluminum      | ppm        | <b>▲</b> 72   | <br> |  |
| Chromium      | ppm        | <b>2</b> 5    | <br> |  |
| Molybdenum    | ppm        | <b>■</b> 3    | <br> |  |
| Nickel        | ppm        | <u>▲</u> 13   | <br> |  |
| Titanium      | ppm        | 7             | <br> |  |
| Silver        | ppm        | <b>■</b> 0    | <br> |  |
| Manganese     | ppm        | <b>■23</b>    | <br> |  |
| Vanadium      | ppm        | <1            | <br> |  |
|               |            |               |      |  |
| VOLVO         | re         |               |      |  |
| ADDITIV       | F7         |               |      |  |
| Calcium       | ppm        | <b>674</b>    | <br> |  |
| Magnesium     | ppm        | <b>16</b>     | <br> |  |
| Zinc          | ppm        | <b>■2</b>     | <br> |  |
| Phosphorus    | ppm        | ■292          | <br> |  |
| Barium        | ppm        | ■0            | <br> |  |
| Boron         | ppm        | <b>■</b> 5    | <br> |  |
|               |            |               |      |  |

## Diagnosis

We advise that you check all areas where dirt can enter the system. The oil change at the time of sampling has been noted. We advise that you inspect for the source(s) of wear. We recommend an early resample to monitor this condition. Gear wear is indicated. Elemental levels of silicon (Si) and aluminum (Al) indicate alumina-silicate (coarse dirt) ingress. The oil is no longer serviceable due to the presence of contaminants.