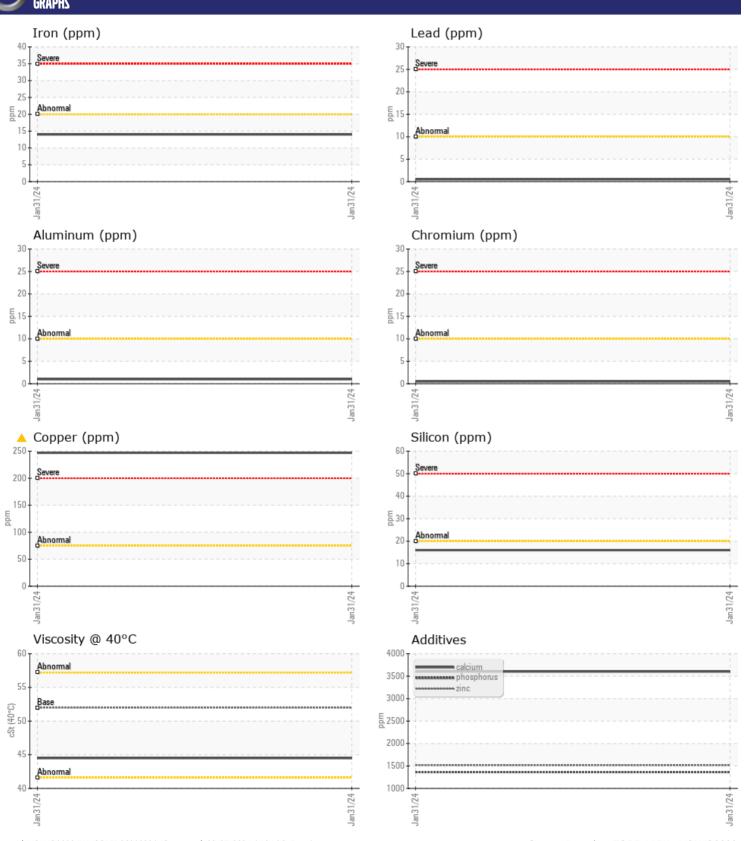

# CONSTRUCTION EQUIPMENT VOLVO A25G 752532 - WET DISC BRAKE

Sample No: VCP449264

Oil Type: VOLVO WET BRAKE TRANSAXLE OIL

Job No:

| SAMPLE        | INFORMATION |                |      |  |
|---------------|-------------|----------------|------|--|
| Sample Number |             | VCP449264      | <br> |  |
| Sample Date   |             | 31 Jan 2024    | <br> |  |
| Machine Hours |             | 4231           | <br> |  |
| Oil Hours     |             | 0              | <br> |  |
| Oil Changed   |             | Changed        | <br> |  |
| Sample Status |             | ABNORMAL       | <br> |  |
|               |             | 7 IDITORIUM LE |      |  |
| VOLVO         | DITION      |                |      |  |
| UIL LUNI      | DITION      |                |      |  |
| Visc @ 40°C   | cSt         | <b>44.5</b>    | <br> |  |
|               |             |                |      |  |
| COLVO         | INATION     |                |      |  |
| _             |             | NEC            | <br> |  |
| Water         | %           | NEG            | <br> |  |
| Silicon       | ppm         | <b>16</b>      | <br> |  |
| Sodium        | ppm         | <b>■&lt;1</b>  | <br> |  |
| Potassium     | ppm         | <b>■</b> 5     | <br> |  |
| VOLVO         |             |                |      |  |
| WEAR M        | IETALS      |                |      |  |
| Iron          | ppm         | <b>14</b>      | <br> |  |
| Copper        | ppm         | <u>^</u> 247   | <br> |  |
| Lead          | ppm         | <b>■&lt;1</b>  | <br> |  |
| Tin           | ppm         | <b>-</b> <1    | <br> |  |
| Aluminum      | ppm         | <b>1</b>       | <br> |  |
| Chromium      | ppm         | <b>1</b> <1    | <br> |  |
| Molybdenum    | ppm         | <b>1</b> <1    | <br> |  |
| Nickel        | ppm         | <b>1</b>       | <br> |  |
| Titanium      | ppm         | <1             | <br> |  |
| Silver        | ppm         | 0              | <br> |  |
| Manganese     | ppm         | <b>2</b>       | <br> |  |
| Vanadium      | ppm         | 0              | <br> |  |
|               |             |                |      |  |
| VOLVO         | IFC         |                |      |  |
| ADDITIV       | F7          |                |      |  |
| Calcium       | ppm         | ■3603          | <br> |  |
| Magnesium     | ppm         | <b>6</b>       | <br> |  |
| Zinc          | ppm         | <b>1518</b>    | <br> |  |
| Phosphorus    | ppm         | <b>1363</b>    | <br> |  |
| Barium        | ppm         | <b>■</b> 0     | <br> |  |
| Boron         | ppm         | <b>112</b>     | <br> |  |

### Diagnosis

The oil change at the time of sampling has been noted. No corrective action is recommended at this time. Resample at the next service interval to monitor. The copper level is abnormal. All other component wear rates are normal. There is no indication of any contamination in the oil. The condition of the oil is acceptable for the time in service.