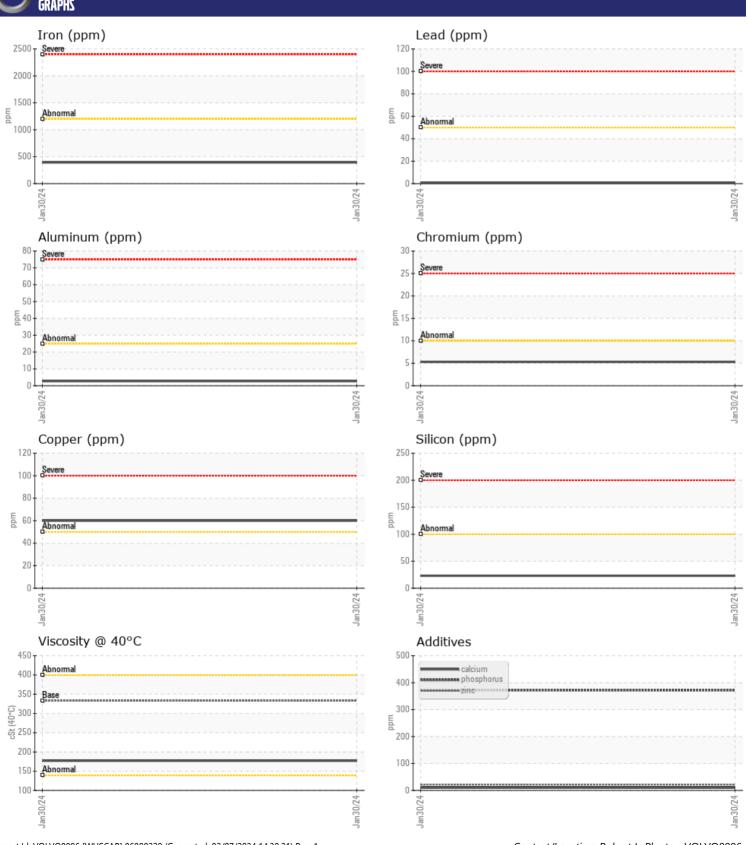

## Diagnosis

The oil change at the time of sampling has been noted. Resample at the next service interval to monitor. Metal levels are typical for a new component breaking in. There is no indication of any contamination in the oil. The condition of the oil is acceptable for the time in service.