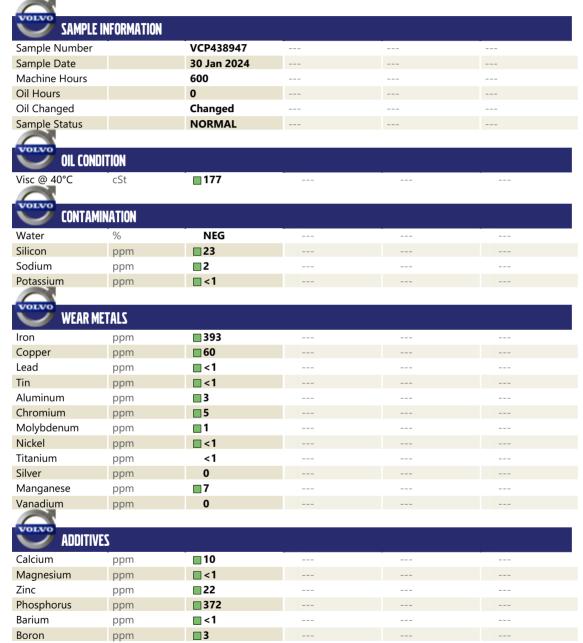

## CONSTRUCTION EQUIPMENT

661924 ALTA RENTS VOLVO EC480 315325 - LEFT SWING DRIVE

Sample No: VCP438947

Oil Type: VOLVO PREMIUM GEAR OIL 85W-140 GL-5

**Job No:** 661924 ALTA RENTS

ALTA EQUIPMENT/FLAGLER EQUIPMENT LLC
9601 BOGGY CREEK RD
ORLANDO, FL
US 32824
Contact: Robert LaPlante
robert.laplante@altg.com
T: (407)508-9736
F: (407)659-8720

## Diagnosis

The oil change at the time of sampling has been noted. Resample at the next service interval to monitor. Metal levels are typical for a new component breaking in. There is no indication of any contamination in the oil. The condition of the oil is acceptable for the time in service.