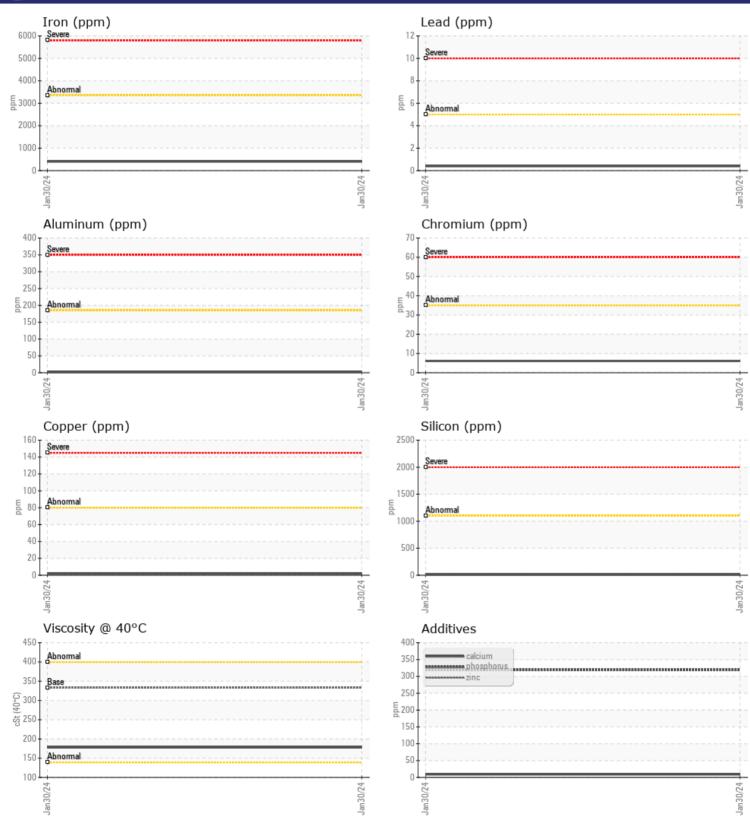

## CONSTRUCTION EQUIPMENT 661924 ALTA RENTS VOLVO EC480 315325 - REAR LEET FINAL D

Sample No: VCP438948

VOLVO

**Oil Type:** VOLVO PREMIUM GEAR OIL 85W-140 GL-5 Job No: 661924 ALTA RENTS

| VOLVO         |               |             |      |  |
|---------------|---------------|-------------|------|--|
|               | E INFORMATION |             |      |  |
| Sample Number |               | VCP438948   | <br> |  |
| Sample Date   |               | 30 Jan 2024 | <br> |  |
| Machine Hours |               | 600         | <br> |  |
| Oil Hours     |               | 0           | <br> |  |
| Oil Changed   |               | Changed     | <br> |  |
| Sample Status |               | NORMAL      | <br> |  |
|               |               |             |      |  |
| OIL CON       | DITION        |             |      |  |
| Visc @ 40°C   | cSt           | 178         | <br> |  |
|               |               |             |      |  |
| CONTA         | MINATION      |             |      |  |
| Water         | %             | NEG         | <br> |  |
| Silicon       | ppm           | <b>1</b> 3  | <br> |  |
| Sodium        | ppm           | <b>1</b>    | <br> |  |
| Potassium     | ppm           | 2           | <br> |  |
|               |               |             |      |  |
| WEAR I        | METALS        |             |      |  |
| Iron          | ppm           | <b>405</b>  | <br> |  |
| Copper        | ppm           | 2           | <br> |  |
| Lead          | ppm           | <b></b> <1  | <br> |  |
| Tin           | ppm           | 0           | <br> |  |
| Aluminum      | ppm           | 2           | <br> |  |
| Chromium      | ppm           | 6           | <br> |  |
| Molybdenum    | ppm           | <b>1</b>    | <br> |  |

## **CONSTRUCTION EQUIPMENT**

GRAPHS

VOLVO

Report Id: VOLVO0096 [WUSCAR] 06080230 (Generated: 02/07/2024 14:30:29) Rev: 1

Contact/Location: Robert LaPlante - VOLVO0096