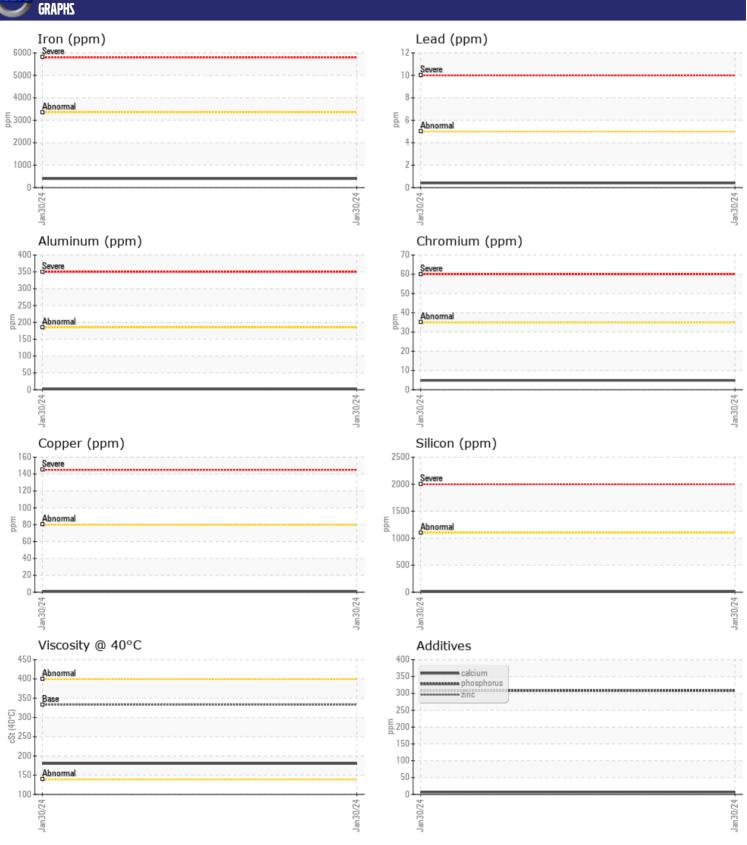

| SAMPLI        | E INFORMATION | 1           |      |  |
|---------------|---------------|-------------|------|--|
| Sample Number |               | VCP438949   | <br> |  |
| Sample Date   |               | 30 Jan 2024 | <br> |  |
| Machine Hours |               | 600         | <br> |  |
| Oil Hours     |               | 0           | <br> |  |
| Oil Changed   |               | Changed     | <br> |  |
| Sample Status |               | NORMAL      | <br> |  |
|               |               |             |      |  |
| OIL CON       | IDITION       |             |      |  |
| Visc @ 40°C   | cSt           | ■180        | <br> |  |
|               |               |             |      |  |
| CONTAI        | MINATION      |             |      |  |
| Water         | %             | NEG         | <br> |  |
| Silicon       | ppm           | <b>9</b>    | <br> |  |
| Sodium        | ppm           | ■2          | <br> |  |
| Potassium     | ppm           | <b>■</b> 3  | <br> |  |
|               |               |             |      |  |
| WEAR          | METALS        |             |      |  |
| Iron          | ppm           | ■396        | <br> |  |
| Copper        | ppm           | <b>1</b>    | <br> |  |
| Lead          | ppm           | <b></b>     | <br> |  |
| Tin           | ppm           | <b>■</b> 0  | <br> |  |
| Aluminum      | ppm           | ■2          | <br> |  |
| Chromium      | ppm           | <b>■</b> 5  | <br> |  |
| Molybdenum    | ppm           | <b>1</b>    | <br> |  |

Depot: VOLVO0096 **Unique No:** 10862322 Signed: **Report Date:** 07 Feb 2024

Contact/Location: Robert LaPlante - VOLVO0096

**1** 

**-<**1

0

<1

**6** 

**7** 

**-**<1

**0** 

**0** 

**|| <1** 

**308** 

ppm

**ADDITIVES** 