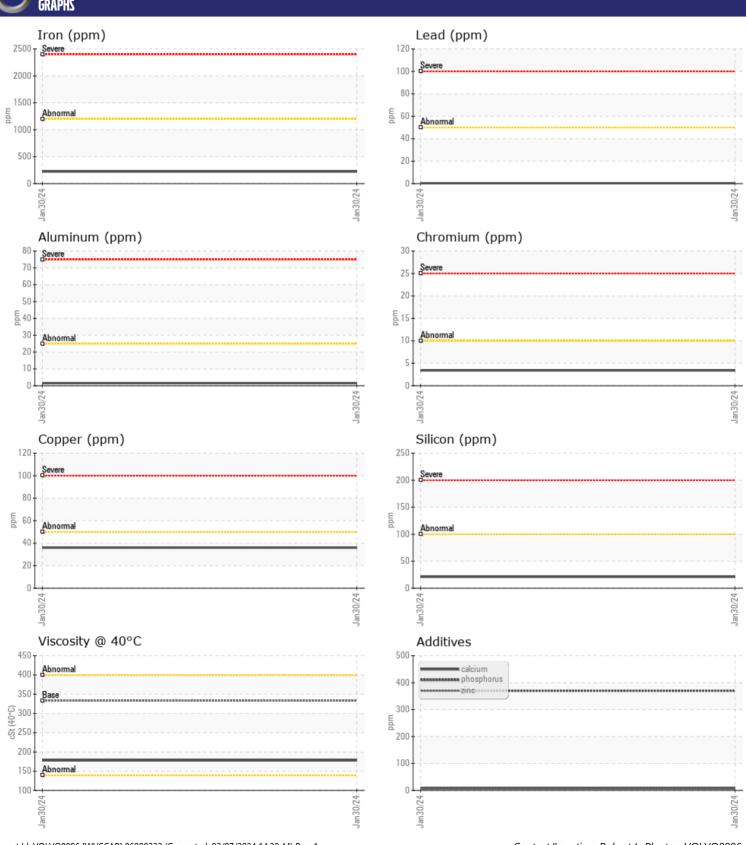

CONSTRUCTION EQUIPMENT

661924 ALTA RENTS VOLVO EC480 315325 - RIGHT SWING DRIV

Sample No: VCP438952

Oil Type: VOLVO PREMIUM GEAR OIL 85W-140 GL-5

Job No: 661924 ALTA RENTS

| VOLVO CAMPI   | E INFORMATIO | N                 |      |  |
|---------------|--------------|-------------------|------|--|
| Sample Number |              | VCP438952         | <br> |  |
| Sample Number |              | 30 Jan 2024       |      |  |
| Machine Hours |              | 600               | <br> |  |
| Oil Hours     |              | 0                 |      |  |
|               |              |                   | <br> |  |
| Oil Changed   |              | Changed<br>NORMAL |      |  |
| Sample Status |              | NORWAL            | <br> |  |
| VOLVO         |              |                   |      |  |
| OIL CON       | DITION       |                   |      |  |
| Visc @ 40°C   | cSt          | <b>178</b>        | <br> |  |
|               |              |                   |      |  |
| COLVO         | MINATION     |                   |      |  |
| _             |              |                   |      |  |
| Water         | %            | NEG               | <br> |  |
| Silicon       | ppm          | ■21               | <br> |  |
| Sodium        | ppm          | ■1                | <br> |  |
| Potassium     | ppm          | <b>-&lt;1</b>     | <br> |  |
| VOLVO         |              |                   |      |  |
| WEAR N        | METALS       |                   |      |  |
| Iron          | ppm          | <b>224</b>        | <br> |  |
| Copper        | ppm          | <b>■36</b>        | <br> |  |
| Lead          | ppm          | <b>-&lt;1</b>     | <br> |  |
| Tin           | ppm          | <b>■&lt;1</b>     | <br> |  |
| Aluminum      | ppm          | <b>2</b>          | <br> |  |
| Chromium      | ppm          | ■3                | <br> |  |
| Molybdenum    | ppm          | <b>1</b>          | <br> |  |
| Nickel        | ppm          | <b>■&lt;1</b>     | <br> |  |
| Titanium      | ppm          | <1                | <br> |  |
| Silver        | ppm          | 0                 | <br> |  |
| Manganese     | ppm          | <b>4</b>          | <br> |  |
| Vanadium      | ppm          | 0                 | <br> |  |
|               |              |                   |      |  |
| ADDITIV       | VFC          |                   |      |  |
| _             |              | -7                |      |  |
| Calcium       | ppm          | <b>7</b>          | <br> |  |
| Magnesium     | ppm          | <b>■</b> <1       | <br> |  |