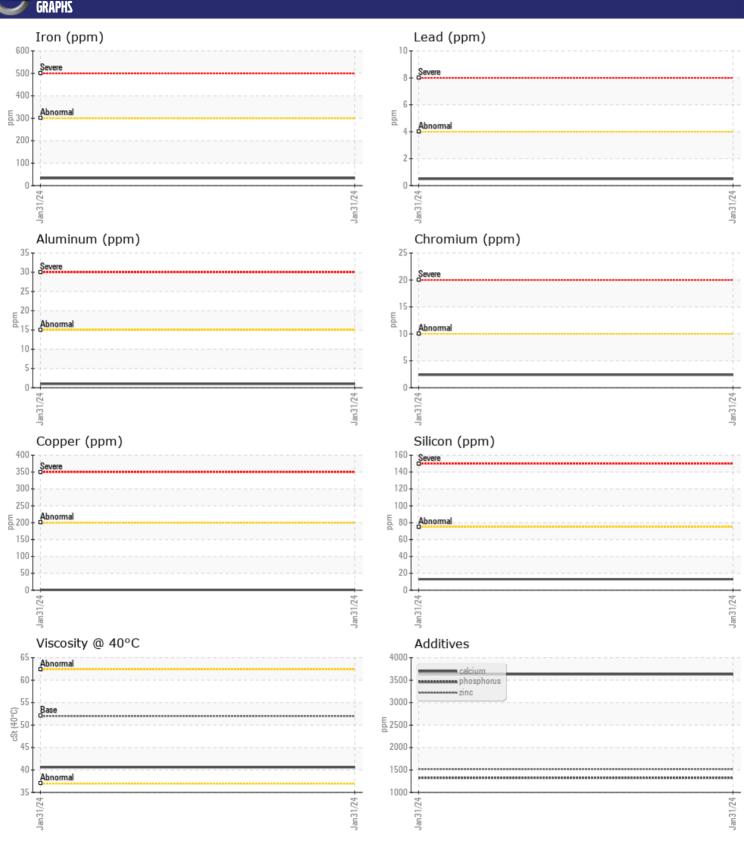

# CONSTRUCTION EQUIPMENT 2074 TITAN VOLVO L90H 626596 - FRONT AXLE

Sample No: VCP439126

Oil Type: VOLVO WET BRAKE TRANSAXLE OIL

**Job No:** 2074 TITAN

| SAMPLE        | INFORMATION | N             |      |  |
|---------------|-------------|---------------|------|--|
| Sample Number |             | VCP439126     | <br> |  |
|               |             |               |      |  |
| Sample Date   |             | 31 Jan 2024   | <br> |  |
| Machine Hours |             | 695           | <br> |  |
| Oil Hours     |             | 0             | <br> |  |
| Oil Changed   |             | Changed       | <br> |  |
| Sample Status |             | NORMAL        | <br> |  |
| VOLVO         |             |               |      |  |
| OIL CON       | DITION      |               |      |  |
| Visc @ 40°C   | cSt         | <b>40.6</b>   | <br> |  |
|               |             |               |      |  |
| VOLVO         |             |               |      |  |
| CONTAN        | MINATION    |               |      |  |
| Water         | %           | NEG           | <br> |  |
| Silicon       | ppm         | <b>13</b>     | <br> |  |
| Sodium        | ppm         | <b>□</b> 7    | <br> |  |
| Potassium     | ppm         | <b>2</b>      | <br> |  |
|               |             |               |      |  |
| VOLVO         | AFTALC      |               |      |  |
| WEAR N        | NE I ALS    |               |      |  |
| Iron          | ppm         | ■33           | <br> |  |
| Copper        | ppm         | <b>■&lt;1</b> | <br> |  |
| Lead          | ppm         | <b>■&lt;1</b> | <br> |  |
| Tin           | ppm         | <b>■&lt;1</b> | <br> |  |
| Aluminum      | ppm         | <b>1</b>      | <br> |  |
| Chromium      | ppm         | <b>2</b>      | <br> |  |
| Molybdenum    | ppm         | <b>12</b>     | <br> |  |
| Nickel        | ppm         | <b>■&lt;1</b> | <br> |  |
| Titanium      | ppm         | <1            | <br> |  |
| Silver        | ppm         | 0             | <br> |  |
| Manganese     | ppm         | <b>6</b>      | <br> |  |
| Vanadium      | ppm         | 0             | <br> |  |
|               | la la       |               |      |  |
| VOLVO         | IFC .       |               | <br> |  |
| ADDITIV       | <u> </u>    |               |      |  |
| Calcium       | ppm         | ■3632         | <br> |  |
| Magnesium     | ppm         | <b>■</b> 9    | <br> |  |
| Zinc          | ppm         | <b>1519</b>   | <br> |  |
| Phosphorus    | ppm         | ■1326         | <br> |  |
| Barium        | ppm         | <b>0</b>      | <br> |  |
| Boron         | ppm         | <b>117</b>    | <br> |  |
|               |             |               |      |  |

### Diagnosis

Resample at the next service interval to monitor. All component wear rates are normal. There is no indication of any contamination in the oil. The condition of the oil is acceptable for the time in service.