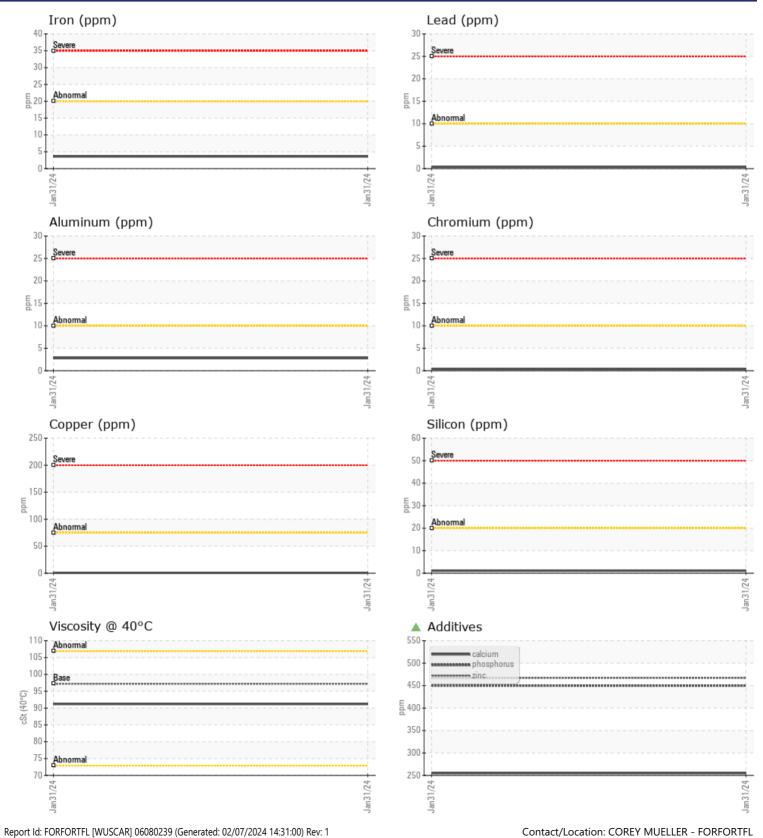

## **CONSTRUCTION EQUIPMENT**

GRAPHS

VOLVO

## Diagnosis

The oil change at the time of sampling has been noted. Resample at the next service interval to monitor.All component wear rates are normal. There is no indication of any contamination in the oil. Additive levels indicate the addition of a different brand, or type of oil. Confirm oil type.