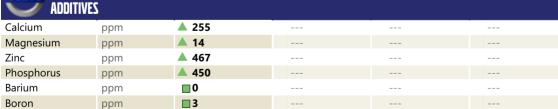

CONSTRUCTION EQUIPMENT 661009 PETERSON 6700B 31B-21-1214 - FLUID COUPLER

| Sample No: | VCP438298                           |
|------------|-------------------------------------|
| Oil Type:  | VOLVO SUPER TRANSMISSION OIL SAE 30 |
| Job No:    | 661009                              |

## Diagnosis

The oil change at the time of sampling has been noted. Resample at the next service interval to monitor.All component wear rates are normal. There is no indication of any contamination in the oil. Additive levels indicate the addition of a different brand, or type of oil. Confirm oil type.