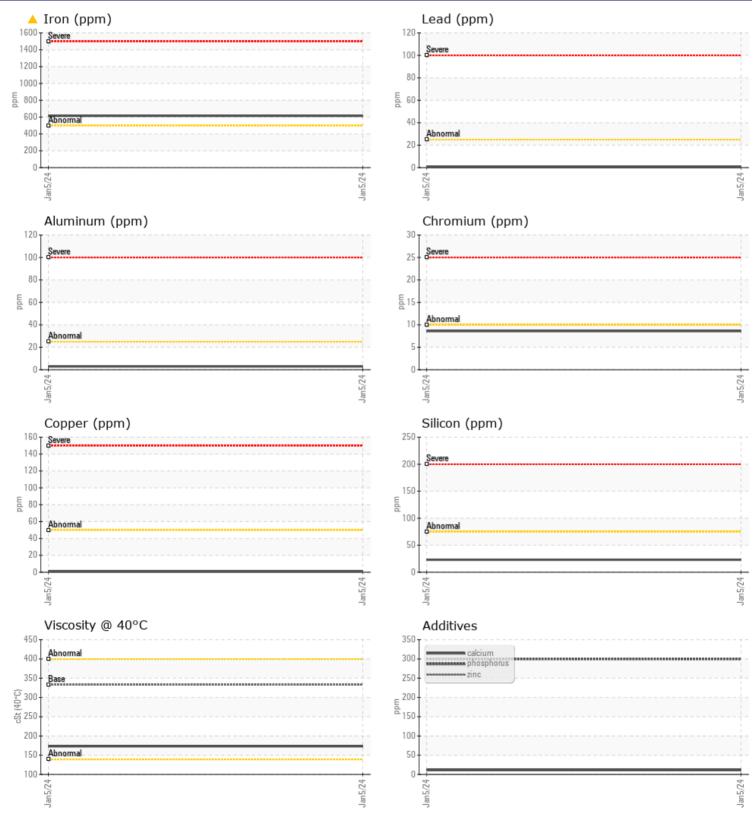

## SAMPLE INFORMATION VCP454180 Sample Number Sample Date 05 Jan 2024 Machine Hours 1236 Oil Hours 1236 Oil Changed Changed ABNORMAL Sample Status **OIL CONDITION** Visc @ 40°C 173 cSt CONTAMINATION Water % NEG Silicon 23 ppm Sodium 1 🔲 ppm Potassium ppm 2 WEAR METALS Iron ppm Copper ppm 1 Lead ppm **||** <1 Tin ppm 0 🔲 Aluminum 3 ppm Chromium 9 ppm Molybdenum ppm 1 Nickel 1 ppm Titanium <1 ppm Silver 0 ppm Manganese ppm 7 Vanadium ppm <1

101 **ADDITIVES** Calcium 11 ppm Magnesium 1 ppm Zinc ppm 0 Phosphorus 300 ppm Barium 0 🔲 ppm 1 Boron ppm

ALTA EQUIPMENT/FLAGLER CONSTRUCTION EQUIPMENT LLC

8418 PALM RIVER ROAD TAMPA, FL US 33619 Contact: JOHN FARDELLA john.fardella@altg.com T: (813)630-0077 F: (813)630-2233