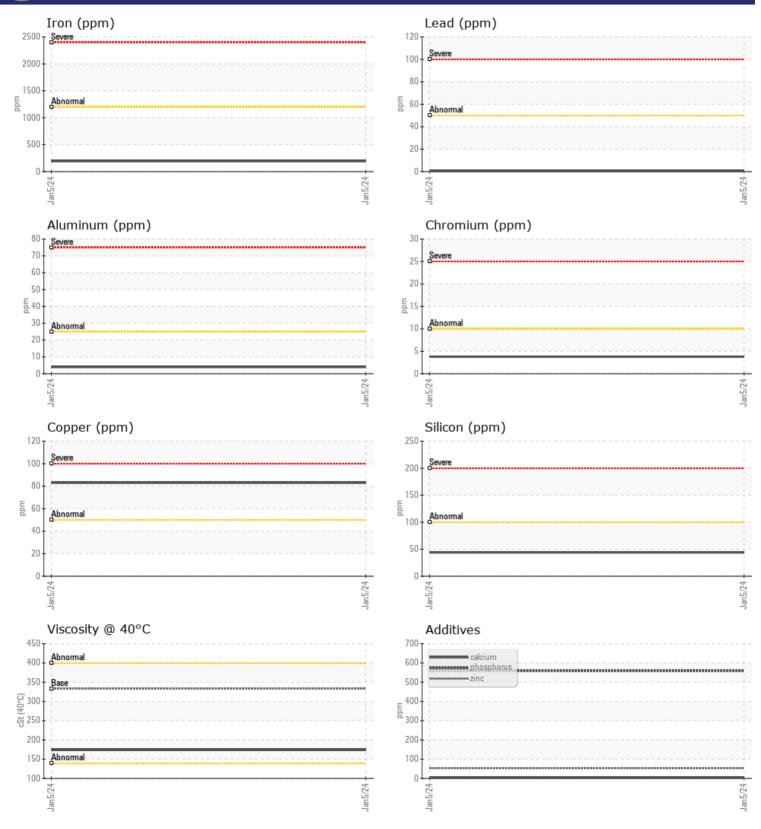

## **SAMPLE INFORMATION**

Zinc

Barium

Boron

Phosphorus

| Sample Number | -        | VCP428648    | <br> |  |
|---------------|----------|--------------|------|--|
| Sample Date   |          | 05 Jan 2024  | <br> |  |
| Machine Hours |          | 1236         | <br> |  |
| Oil Hours     |          | 1236         | <br> |  |
| Oil Changed   |          | Changed      | <br> |  |
| Sample Status |          | NORMAL       | <br> |  |
|               |          |              |      |  |
| OIL CON       | DITION   |              |      |  |
| Visc @ 40°C   | cSt      | 174          | <br> |  |
|               |          |              |      |  |
|               | MINATION |              |      |  |
| Water         | %        | NEG          | <br> |  |
| Silicon       | ppm      | <b>44</b>    | <br> |  |
| Sodium        | ppm      | 3            | <br> |  |
| Potassium     | ppm      | <b></b> <1   | <br> |  |
|               |          |              |      |  |
| WEAR N        | METALS   |              |      |  |
| Iron          | ppm      | 194          | <br> |  |
| Copper        | ppm      | 83           | <br> |  |
| Lead          | ppm      |              | <br> |  |
| Tin           | ppm      |              | <br> |  |
| Aluminum      | ppm      | 4            | <br> |  |
| Chromium      | ppm      | <b>4</b>     | <br> |  |
| Molybdenum    | ppm      | <b>  </b> <1 | <br> |  |
| Nickel        | ppm      | <b></b> <1   | <br> |  |
| Titanium      | ppm      | <1           | <br> |  |
| Silver        | ppm      | 0            | <br> |  |
| Manganese     | ppm      | 8            | <br> |  |
| Vanadium      | ppm      | <1           | <br> |  |
|               |          |              |      |  |
|               | VES      |              |      |  |
| Calcium       | ppm      | 4            | <br> |  |
| Magnesium     | ppm      | <br><1       | <br> |  |
|               |          |              |      |  |

## **CONSTRUCTION EQUIPMENT**

GRAPHS

VOLVO

Contact/Location: JOHN FARDELLA - VOLVO0093