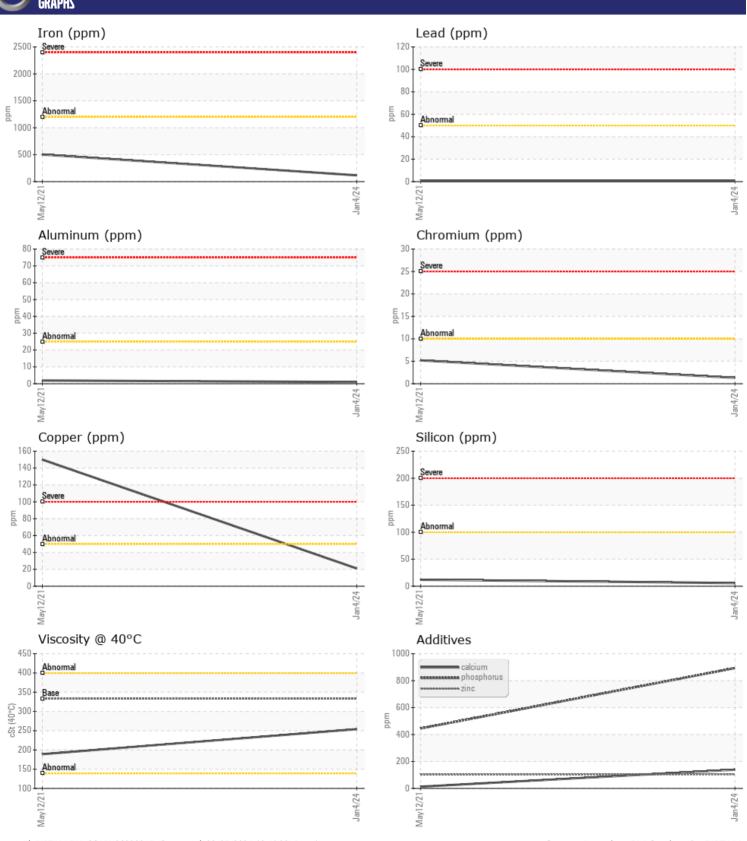

# CONSTRUCTION EQUIPMENT 658972 VOLVO ECR145E 311261 - SWING DRIVE

Sample No: VCP452341

Oil Type: VOLVO PREMIUM GEAR OIL 85W-140 GL-5

**Job No:** 658972

| SAMPLE        | INFORMATION |               |              |          |
|---------------|-------------|---------------|--------------|----------|
| Sample Number |             | VCP452341     | VCP311985    | <br>     |
| Sample Date   |             | 04 Jan 2024   | 12 May 2021  | <br>     |
| Machine Hours |             | 2833          | 1858         | <br>     |
| Oil Hours     |             | 1000          | 1000         | <br>     |
| Oil Changed   |             | Changed       | Changed      | <br>     |
| Sample Status |             | NORMAL        | ABNORMAL     | <br>     |
|               |             |               |              |          |
| VOLVO         | DITION      |               |              |          |
| OIL CON       |             | <u> </u>      |              |          |
| Visc @ 40°C   | cSt         | <b>254</b>    | <b>189</b>   | <br>     |
| VOLVO         |             |               |              |          |
| LUNTAN        | IINATION    |               |              |          |
| _             |             | NEC           | NEC          | <u> </u> |
| Water         | %           | NEG           | NEG          | <br>     |
| Silicon       | ppm         | <b>6</b>      | 12           | <br>     |
| Sodium        | ppm         | <b></b>       | <b>2</b>     | <br>     |
| Potassium     | ppm         | <b>■</b> <1   | <b></b>      | <br>     |
| VOLVO         |             |               |              |          |
| WEAR M        | IETALS      |               |              |          |
| Iron          | ppm         | <b>117</b>    | <b>□</b> 503 | <br>     |
| Copper        | ppm         | <b>2</b> 1    | <b>1</b> 50  | <br>     |
| Lead          | ppm         | <b></b>       | <b></b>      | <br>     |
| Tin           | ppm         | <b>-&lt;1</b> | <1           | <br>     |
| Aluminum      | ppm         | <b>1</b>      | 2            | <br>     |
| Chromium      | ppm         | <b>1</b>      | 5            | <br>     |
| Molybdenum    | ppm         | <b>2</b>      | <b></b>      | <br>     |
| Nickel        | ppm         | <b>■&lt;1</b> | <1           | <br>     |
| Titanium      | ppm         | <1            | <1           | <br>     |
| Silver        | ppm         | 0             | 0            | <br>     |
| Manganese     | ppm         | <b>2</b>      | <b>1</b> 0   | <br>     |
| Vanadium      | ppm         | <1            | 0            | <br>     |
|               |             |               |              |          |
| ADDITIV       | 71          |               |              |          |
| _             | -           | <b>-120</b>   | m 12         |          |
| Calcium       | ppm         | <b>139</b>    | 13           | <br>     |
| Magnesium     | ppm         | <b>67</b>     | <b>0</b>     | <br>     |
| Zinc          | ppm         | <b>104</b>    | 102          | <br>     |
| Phosphorus    | ppm         | <b>893</b>    | <b>445</b>   | <br>     |
| Barium        | ppm         | <b>0</b>      | 0            | <br>     |
| Boron         | mag         | <b>132</b>    | <b>7</b>     | <br>     |

#### Diagnosis

Resample at the next service interval to monitor. All component wear rates are normal. There is no indication of any contamination in the oil. The condition of the oil is acceptable for the time in service.