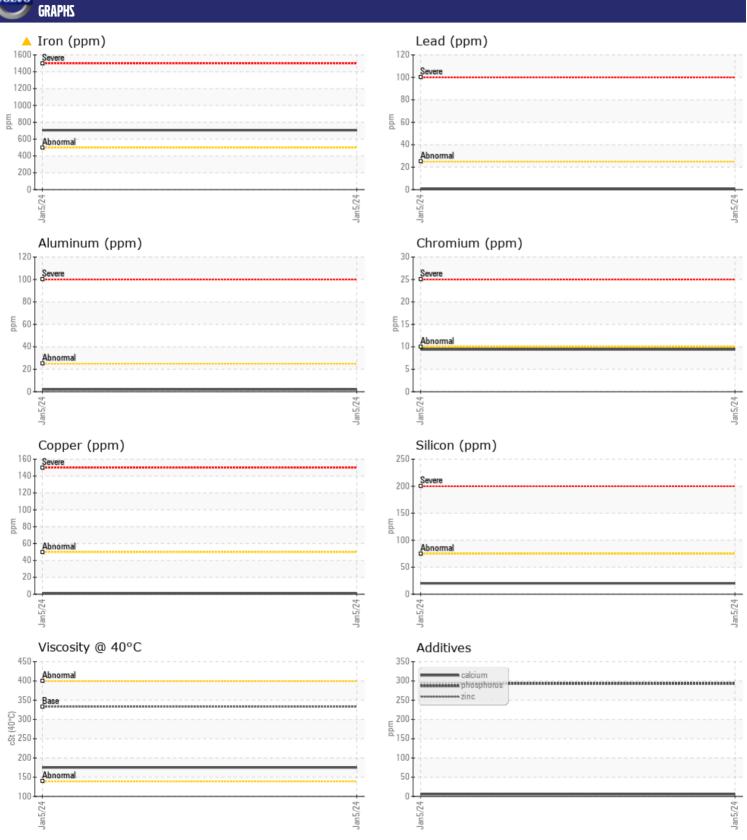

## **CONSTRUCTION EQUIPMENT**

639020 TUCKER PAVING VOLVO EC550EL 310196 - REAR RIGHT FINAL DRIV

Sample No: VCP428795

Oil Type: VOLVO PREMIUM GEAR OIL 85W-140 GL-5

**Job No:** 639020 TUCKER PAVING

| VOLVO         | INFORMATION |               |      |  |
|---------------|-------------|---------------|------|--|
|               | INFORMATION |               |      |  |
| Sample Number |             | VCP428795     | <br> |  |
| Sample Date   |             | 05 Jan 2024   | <br> |  |
| Machine Hours |             | 1236          | <br> |  |
| Oil Hours     |             | 1236          | <br> |  |
| Oil Changed   |             | Changed       | <br> |  |
| Sample Status |             | ABNORMAL      | <br> |  |
|               |             |               |      |  |
| OIL COND      | DITION      |               |      |  |
| Visc @ 40°C   | cSt         | <b>175</b>    | <br> |  |
| VOLVO         |             |               |      |  |
| CONTAM        | ΙΝΔΤΙΩΝ     |               |      |  |
| Water         | %           | NEG           | <br> |  |
| Silicon       |             |               | <br> |  |
|               | ppm         | ■20           |      |  |
| Sodium        | ppm         | <b>■</b> 1    | <br> |  |
| Potassium     | ppm         | <b>■</b> 2    | <br> |  |
| VOLVO         |             |               |      |  |
| WEAR M        | ETALS       |               |      |  |
| Iron          | ppm         | <b>^</b> 705  | <br> |  |
| Copper        | ppm         | <b>1</b>      | <br> |  |
| Lead          | ppm         | <b>■&lt;1</b> | <br> |  |
| Tin           | ppm         | ■0            | <br> |  |
| Aluminum      | ppm         | <b>2</b>      | <br> |  |
| Chromium      | ppm         | <b>■</b> 9    | <br> |  |
| Molybdenum    | ppm         | <b>1</b>      | <br> |  |
| Nickel        | ppm         | <b>1</b>      | <br> |  |
| Titanium      | ppm         | <1            | <br> |  |
| Silver        | ppm         | 0             | <br> |  |
| Manganese     | ppm         | <b>7</b>      | <br> |  |
| Vanadium      | ppm         | <1            | <br> |  |
|               |             |               |      |  |
| ADDITIV       | ES          |               |      |  |
| Calcium       | ppm         | <b>6</b>      | <br> |  |
| Magnesium     | ppm         | <b>1</b>      | <br> |  |
| Zinc          | ppm         | <b>0</b>      | <br> |  |
| Phosphorus    | ppm         | <b>293</b>    | <br> |  |
| Barium        | ppm         | 0             | <br> |  |
| Boron         | ppm         | 2             | <br> |  |
| DOTOIT        | PPIII       |               |      |  |

## Diagnosis

The oil change at the time of sampling has been noted. No corrective action is recommended at this time. Resample at the next service interval to monitor. Gear wear is indicated. All other metal levels are typical for a new component breaking in. There is no indication of any contamination in the oil. The condition of the oil is acceptable for the time in service.