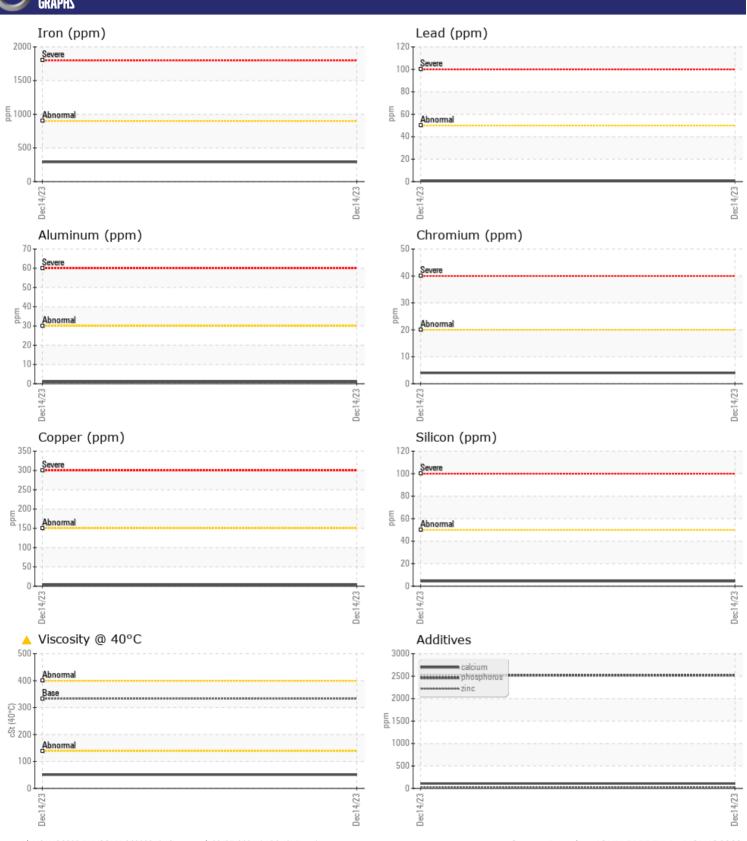

Sample No: VCP440804

Oil Type: VOLVO PREMIUM GEAR OIL 85W-140 GL-5

**Job No:** 646452 MOSIAC CO

| SAMPLE         | INFORMATIO | N             |      |  |
|----------------|------------|---------------|------|--|
| Sample Number  | _          | VCP440804     | <br> |  |
| Sample Date    |            | 14 Dec 2023   | <br> |  |
| Machine Hours  |            | 3408          | <br> |  |
| Oil Hours      |            | 2408          | <br> |  |
| Oil Changed    |            | Not Changd    | <br> |  |
| Sample Status  |            | ABNORMAL      | <br> |  |
| Sumple Status  |            | ADITORNAL     |      |  |
| VOLVO          |            |               |      |  |
| OIL CON        | DITION     |               |      |  |
| Visc @ 40°C    | cSt        | <b>▲</b> 50.7 | <br> |  |
|                |            |               |      |  |
| COLVO          | MINATION   |               |      |  |
| _              |            | MES           |      |  |
| Water          | %          | NEG           | <br> |  |
| Silicon        | ppm        | <b>4</b>      | <br> |  |
| Sodium         | ppm        | <b>■&lt;1</b> | <br> |  |
| Potassium      | ppm        | <b>2</b>      | <br> |  |
| VOLVO          |            |               |      |  |
| WEAR N         | METALS     |               |      |  |
| Iron           | ppm        | <b>291</b>    | <br> |  |
| Copper         | ppm        | ■3            | <br> |  |
| Lead           | ppm        | <b>=</b> <1   | <br> |  |
| Tin            | ppm        | <b>0</b>      | <br> |  |
| Aluminum       | ppm        | <b>1</b>      | <br> |  |
| Chromium       | ppm        | <b>4</b>      | <br> |  |
| Molybdenum     | ppm        | <u>5</u>      | <br> |  |
| Nickel         | ppm        | <b>2</b>      | <br> |  |
| Titanium       | ppm        | <1            | <br> |  |
| Silver         | ppm        | 0             | <br> |  |
| Manganese      | ppm        | <b>■</b> 9    | <br> |  |
| Vanadium       | ppm        | <1            | <br> |  |
| variadidi i    | ppiii      | ,             |      |  |
| VOLVO          |            |               |      |  |
| <b>ADDITIV</b> | JEZ        |               |      |  |
| Calcium        | ppm        | <b>109</b>    | <br> |  |
| Magnesium      | ppm        | <b>-&lt;1</b> | <br> |  |
| Zinc           | ppm        | <b>21</b>     | <br> |  |
| Phosphorus     | ppm        | ■2520         | <br> |  |
| Barium         | ppm        | <b>0</b>      | <br> |  |
| Boron          | ppm        | <b>190</b>    | <br> |  |
|                |            |               |      |  |

## Diagnosis

Resample at the next service interval to monitor. All component wear rates are normal. There is no indication of any contamination in the oil. The oil viscosity is lower than normal. Confirm oil type.