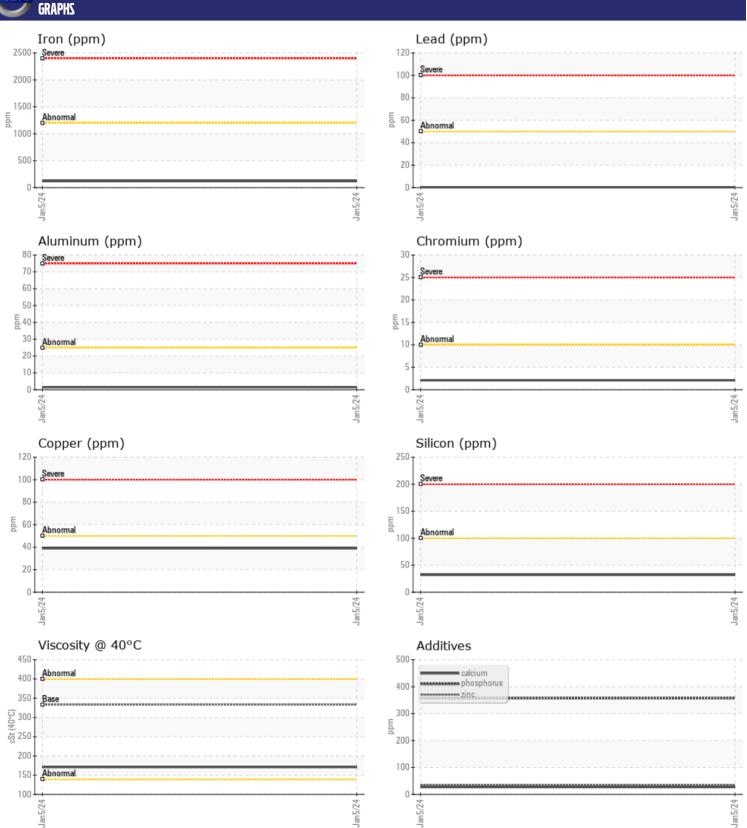

**0** 

**-<1** 

**Job No:** 639020 TUCKER PAVING

ppm

ppm

ppm

| SAMPLE I      | NFORMATION |             |  |  |  |  |
|---------------|------------|-------------|--|--|--|--|
| Sample Number | -          | VCP428862   |  |  |  |  |
| Sample Date   |            | 05 Jan 2024 |  |  |  |  |
| Machine Hours |            | 1236        |  |  |  |  |
| Oil Hours     |            | 1236        |  |  |  |  |
| Oil Changed   |            | Changed     |  |  |  |  |
| Sample Status |            | NORMAL      |  |  |  |  |
|               |            |             |  |  |  |  |
| OIL CONDITION |            |             |  |  |  |  |
| Visc @ 40°C   | cSt        | <b>171</b>  |  |  |  |  |
|               |            |             |  |  |  |  |
| CONTAMI       | NATION     |             |  |  |  |  |
| Water         | %          | NEG         |  |  |  |  |

| WEAR METALS |     |               |  |  |  |  |  |  |
|-------------|-----|---------------|--|--|--|--|--|--|
| WEAK WEIGHT |     |               |  |  |  |  |  |  |
| Iron        | ppm | <b>120</b>    |  |  |  |  |  |  |
| Copper      | ppm | ■39           |  |  |  |  |  |  |
| Lead        | ppm | <b>■&lt;1</b> |  |  |  |  |  |  |
| Tin         | ppm | <b>■&lt;1</b> |  |  |  |  |  |  |
| Aluminum    | ppm | <b>2</b>      |  |  |  |  |  |  |
| Chromium    | ppm | <b>2</b>      |  |  |  |  |  |  |
| Molybdenum  | ppm | <b>-&lt;1</b> |  |  |  |  |  |  |
| Nickel      | ppm | <b>■&lt;1</b> |  |  |  |  |  |  |
| Titanium    | ppm | <1            |  |  |  |  |  |  |
| Silver      | ppm | 0             |  |  |  |  |  |  |
| Manganese   | ppm | <b>4</b>      |  |  |  |  |  |  |
| Vanadium    | ppm | 0             |  |  |  |  |  |  |
|             |     |               |  |  |  |  |  |  |

| ADDITIVES  |     |           |  |  |  |  |  |
|------------|-----|-----------|--|--|--|--|--|
| Calcium    | ppm | <b>27</b> |  |  |  |  |  |
| Magnesium  | ppm | ■0        |  |  |  |  |  |
| Zinc       | ppm | ■34       |  |  |  |  |  |
| Phosphorus | ppm | ■357      |  |  |  |  |  |
| Barium     | ppm | <b>0</b>  |  |  |  |  |  |
| Boron      | ppm | <b>1</b>  |  |  |  |  |  |